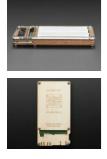

## **DESCRIPTION**

Wrap your new little Raspberry Pi Zero in protective and elegant wooden plates with the Zebra Zero Plus!

The Zebra Zero Plus includes a breadboard for prototyping making this a nice and full-on prototyping platform for you and your Pi Zero. There's also a GPIO pin header reference chart etched on the back for reference. As is the case with all of our favorite enclosures, all of the pins on the Pi are easily accessible from the top!

We also have the much smaller and more minimal Zebra Zero case!

Pi not included!

Note: As of August 2nd 2016, this enclosure now fits the Pi Zero v1.3!