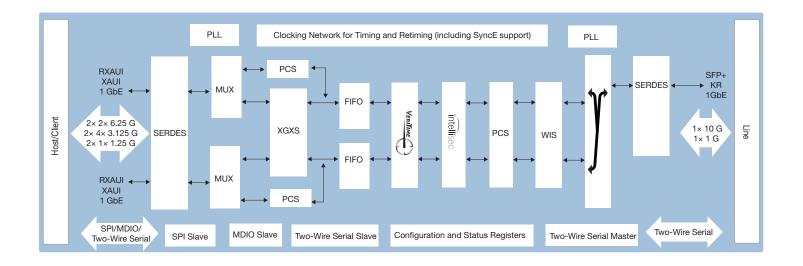

# **VSC8491**

### WAN/LAN/Backplane RXAUI/XAUI to SFP+/KR 10 GbE SerDes PHY with VeriTime™ and MACsec

# Range of Support

- IEEE 1588v2/Y.1731 OAM precision timing support to within 4 ns accuracy at 1.25 Gbps and 10.3 Gbps
- Compliant to IEEE 802.1AE specifications for 128/256-bit MACsec support
- Compliant to IEEE 802.3ae and SFF-8431 electrical (SFI) specifications
- 9.95 Gbps WAN and 10.3 Gbps LAN operation, as well as 1.25 Gbps Ethernet support
- Supports all standard SFP+ applications
- Support for 10GBASE-KR (IEEE 802.3ap) for 10G backplanes, including 1.25 Gbps and 10.3 Gbps auto-negotiation
- Adaptive equalization receiver and programmable, multitap transmitter pre-emphasis
- Synchronous Ethernet support
- MDIO/SPI and two-wire serial slave management interfaces

# Flexibility

- Failover switching and lane ordering
- VScope input signal monitoring integrated circuit
- Host-side and line-side loopbacks with BIST functions
- I/O programmability for lane swap, invert, amplitude, slew, preemphasis, and equalization
- Optional forward error correction (FEC)
- Flexible clocking options enable Layer 1 support for Synchronous Ethernet
- Passive copper cable support for minimum transmission cost