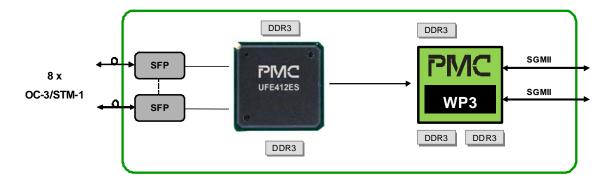

| POS       | Yes<br>Yes                                      |                                               |
|                                 |               | ATM       |                                                 |                                               |
|                                 | Ports         |           | 4+4                                             |                                               |
|                                 | Description   |           | 4xOC-3/STM-1<br>1xOC-12/STM-12                  |                                               |
|                                 |               |           | Clear Channel                                   |                                               |

# **Typical WinPath3/UFE412 Board**



### **Further Resources**

## **Technology Webpage**

http://www.pmc-sierra.com/products/details/ufe412/

#### **Documentation**

http://www.pmc-sierra.com/documents

### **About PMC-Sierra**

PMC-Sierra is a leading provider of broadband communications and storage semiconductors for metro, access, fiber to the home, wireless infrastructure, storage, laser printers, and fiber access gateway equipment. PMC-Sierra offers worldwide technical and sales support, including a network of offices throughout North America, Europe, Israel and Asia. The company is publicly traded on the NASDAQ Stock Market under the PMCS symbol.

Corporate Head Office: PMC-Sierra, Inc. 1380 Bordeaux Drive Sunnyvale, CA 94089, USA Tel: 1.408.239.8000 Fax: 1.408.492.1157 Operations Head Office: PMC-Sierra, Inc. 8555 B