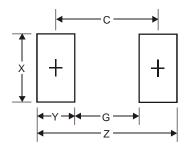

## **Suggested Pad Layout**

| Dimensions | Value (in mm) |
|------------|---------------|
| Z          | 3.75          |
| G          | 1.05          |
| Х          | 0.65          |
| Y          | 1.35          |
| C          | 2.40          |