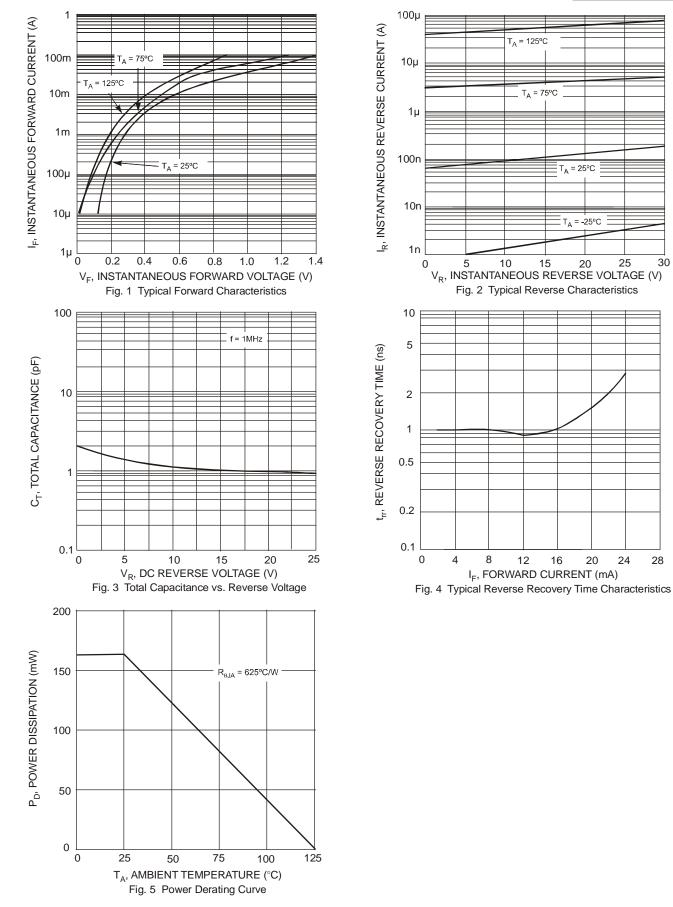

# SDMK0340L

30

28

SDMK0340L Document number: DS30239 Rev. 10 - 2 Downloaded from Arrow.com.