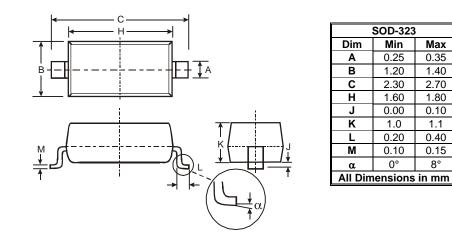

# SDMK0340L

30

28



SDMK0340L Document number: DS30239 Rev. 10 - 2 Downloaded from Arrow.com.



#### Ordering Information (Note 4)

| Device        | Packaging | Shipping         |
|---------------|-----------|------------------|
| SDMK0340L-7-F | SOD-323   | 3000/Tape & Reel |

Notes: 4. For packaging details, go to our website at http://www.diodes.com/datasheets/ap02007.pdf.

#### **Marking Information**



SR = Product Type Marking Code

# **Package Outline Dimensions**



## **Suggested Pad Layout**



| Dimensions | Value (in mm) |
|------------|---------------|
| Z          | 3.75          |
| G          | 1.05          |
| Х          | 0.65          |
| Y          | 1.35          |
| C          | 2.40          |

#### IMPORTANT NOTICE

Diodes Incorporated and its subsidiaries reserve the right to make modifications, enhancements, improvements, corrections or other changes without further notice to any product herein. Diodes Incorporated does not assume any liability arising out of the application or use of any product described herein; neither does it convey any license under its patent rights, nor the rights of others. The user of products in such applications shall assume all risks of such use and will agree to hold Diodes Incorporated and all the co