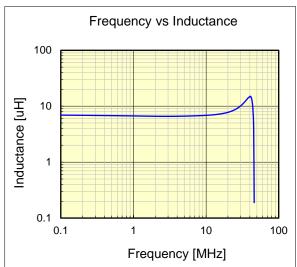

## NRS5020T6R8MMGJ

Dimension unit : mm unit: inch Length: 4.9 + / - 0.2(0.193 + / - 0.008)Width: 4.9 +/- 0.2 (0.193 + / - 0.008)Height: 2.0 max. (0.079 max. )

Saturation Current: 1,600 mA (max) 1,650 mA ( max ) Temp. rise Current: