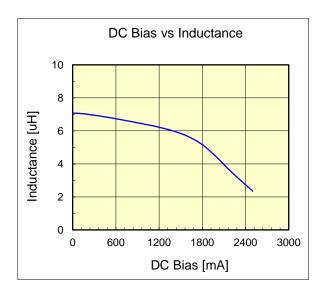

## NRS5020T6R8MMGJ

Dimension unit : mm unit: inch Length: 4.9 + / - 0.2(0.193 + / - 0.008)Width: 4.9 +/- 0.2 (0.193 + / - 0.008)Height: 2.0 max. (0.079 max. )

Saturation Current: 1,600 mA (max) 1,650 mA ( max ) Temp. rise Current:

> Saturation current typical: 30% reduction from initial L value. Temp rise Current typical: Temperature will rise by 40 deg C

The data is reference only. Electrical characteristics vary depending on environment or measurement condition. TAIYO YUDEN reserves the right to make change to the data at any time without notice. Before making final selection, please check product specification.