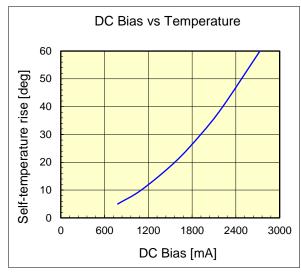

## NRS5020T6R8MMGJ

Dimension unit : mm unit: inch Length: 4.9 + / - 0.2(0.193 + / - 0.008)Width: 4.9 +/- 0.2 (0.193 + / - 0.008)Height: 2.0 max. (0.079 max. )

Saturation Current: 1,600 mA (max) 1,650 mA ( max ) Temp. rise Current:

> Saturation current typical: 30% reduction from initial L value. Temp rise Current typical: Temperature will rise by 40 deg C

The data is reference only. Electrical characteristics vary depending on environment or measurement condition. TAIYO YUDEN reserves the right to make change to the data at any time without notice. Before making final selection, please check product specification.