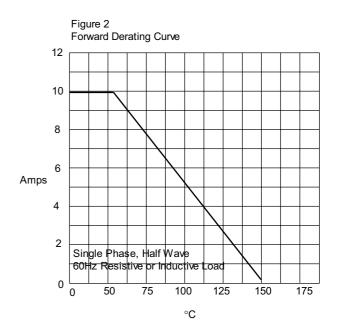

**Micro Commercial Components** 

# FR10A thru FR10M









Reverse Voltage - Volts

### **Revision: B** Downloaded from Arrow.com.

### 2 of 4

www.mccsemi.com

## 2013/01/01



# FR10A thru FR10M

**Micro Commercial Components** 



Peak Forward Surge Current - Amperesversus Number Of Cycles At 60Hz - Cycles





1. Rise Time = 7ns max. Input impedance = 1 megohm, 22pF 2. Rise Time = 10ns max. Source impedance = 50 ohms

3. Resistors are non-inductive



3 of 4



## **Ordering Information :**

| Device         | Packing                 |
|----------------|-------------------------|
| Part Number-TP | Tape&Reel: 1.5Kpcs/Reel |

Note : Adding "-HF" suffix for halogen free, eg. Part Number-TP-HF

## **\*\*\*IMPORTANT NOTICE\*\*\***

*Micro Commercial Components Corp.* reserves the right to make changes without further notice to any product he