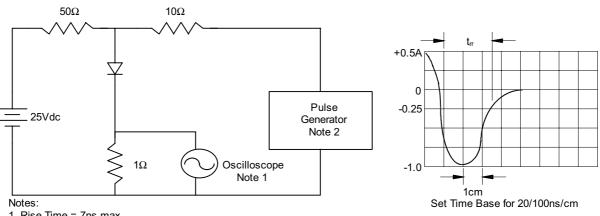

# FR10A thru FR10M

**Micro Commercial Components** 

Peak Forward Surge Current - Amperesversus Number Of Cycles At 60Hz - Cycles

1. Rise Time = 7ns max. Input impedance = 1 megohm, 22pF 2. Rise Time = 10ns max. Source impedance = 50 ohms

3. Resistors are non-inductive

3 of 4