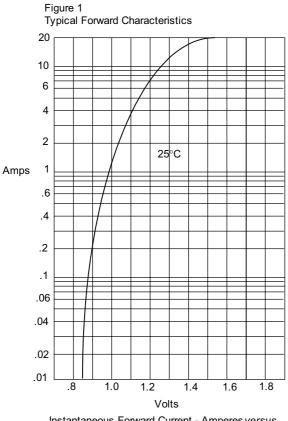

**Micro Commercial Components** 

# FR10A thru FR10M









Reverse Voltage - Volts

### **Revision: B** Downloaded from Arrow.com.

### 2 of 4

www.mccsemi.com

## 2013/01/01



# FR10A thru FR10M

**Micro Commercial Components** 



Peak Forward Surge Current - Amperesversus Number Of Cycles At 60Hz - Cycles





1. Rise Time = 7ns max. Input impedance = 1 megohm, 22pF 2. Rise Time = 10ns max. Source impedance = 50 ohms

3. Resistors are non-inductive



3 of 4



## **Ordering Information :**

| Device         | Packing                 |
|----------------|-------------------------|
| Part Number-TP | Tape&Reel: 1.5Kpcs/Reel |

Note : Adding "-HF" suffix for halogen free, eg. Part Number-TP-HF

## **\*\*\*IMPORTANT NOTICE\*\*\***

*Micro Commercial Components Corp.* reserves the right to make changes without further notice to any product