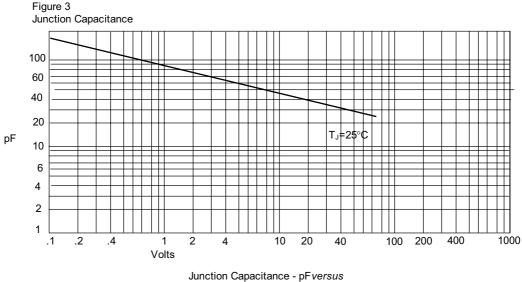

**Micro Commercial Components** 

# FR10A thru FR10M









Reverse Voltage - Volts

### **Revision: B** Downloaded from Arrow.com.

### 2 of 4

www.mccsemi.com

## 2013/01/01



# FR10A thru FR10M

**Micro Commercial Components** 



Peak Forward Surge Current - Amperesversus Number Of Cycles At 60Hz - Cycles





1. Rise Time = 7ns max. Input impedance = 1 megohm, 22pF 2. Rise Time = 10ns max. Source impedance = 50 ohms

3. Resistors are non-inductive



3 of 4



## **Ordering Information :**

| Device         | Packing                 |
|----------------|-------------------------|
| Part Number-TP | Tape&Reel: 1.5Kpcs/Reel |

Note : Adding "-HF" suffix for halogen free, eg. Part Number-TP-HF

## **\*\*\*IMPORTANT NOTICE\*\*\***

*Micro Commercial Components Corp.* reserves the right to make changes without further notice to any product herein