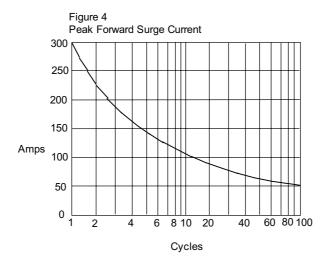

# FR10A thru FR10M

**Micro Commercial Components** 

Peak Forward Surge Current - Amperesversus Number Of Cycles At 60Hz - Cycles

1. Rise Time = 7ns max. Input impedance = 1 megohm, 22pF 2. Rise Time = 10ns max. Source impedance = 50 ohms