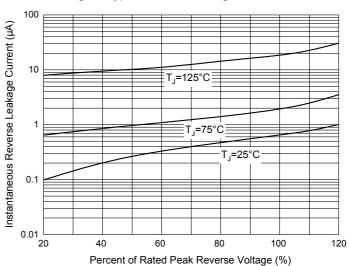

40

20

8.3 ms Single Half Sine-Wave

0

Number of Cycles at 60 Hz

Fig. 4 - Typical Reverse Leakage Characteristics