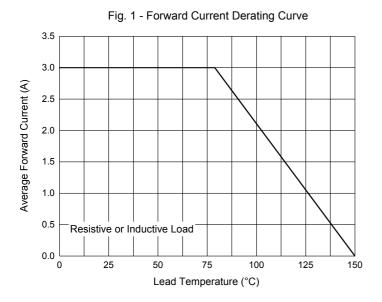

## **Curve Characteristics**

Fig. 3 - Typical Instantaneous Forward Characteristics

Fig. 2 - Maximum Non-Repetitive Peak Forward Surge
Current

120

80

90

90

40