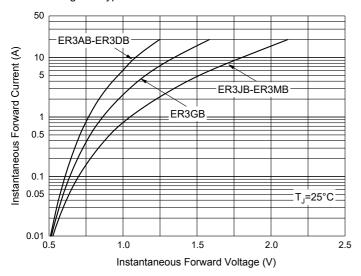

## **Curve Characteristics**

Fig. 3 - Typical Instantaneous Forward Characteristics

Fig. 2 - Maximum Non-Repetitive Peak Forward Surge
Current

120

80

90

90

40