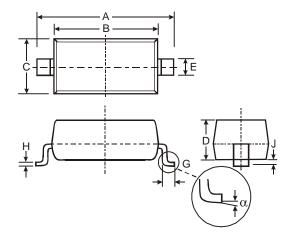

#### **Package Outline Dimensions**

| SOD-323              |              |      |  |
|----------------------|--------------|------|--|
| Dim                  | Min          | Max  |  |
| Α                    | 2.30         | 2.70 |  |
| в                    | 1.60         | 1.80 |  |
| С                    | 1.20         | 1.40 |  |
| D                    | 1.05 Typical |      |  |
| Е                    | 0.25         | 0.35 |  |
| G                    | 0.20         | 0.40 |  |
| н                    | 0.10         | 0.15 |  |
| J                    | 0.00         | 0.10 |  |
| α                    | 0°           | 8°   |  |
| All Dimensions in mm |              |      |  |
|                      |              |      |  |