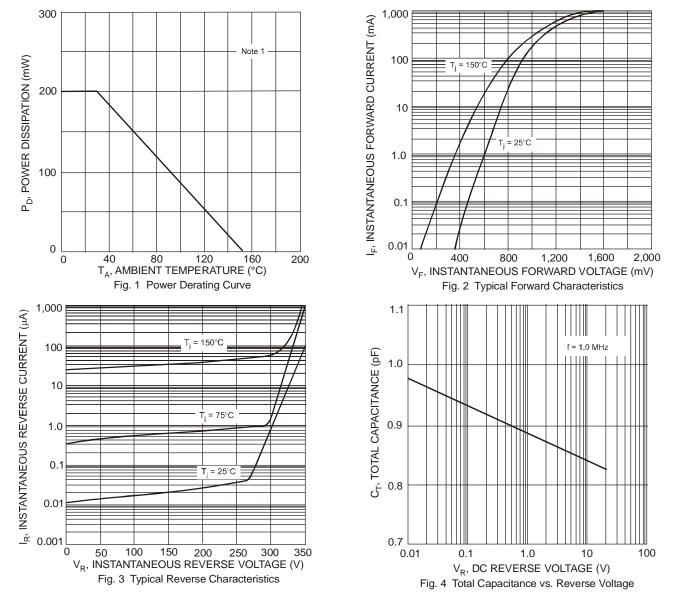

# BAV3004WS



### Ordering Information (Note 5)

| Part Number | Case    | Packaging        |
|-------------|---------|------------------|
| BAV3004WS-7 | SOD-323 | 3000/Tape & Reel |

Notes: 5. For packaging details, go to our website at http://www.diodes.com/datasheets/ap02007.pdf.

#### **Marking Information**





#### **Package Outline Dimensions**



| SOD-323              |              |      |  |
|----------------------|--------------|------|--|
| Dim                  | Min          | Max  |  |
| Α                    | 2.30         | 2.70 |  |
| в                    | 1.60         | 1.80 |  |
| С                    | 1.20         | 1.40 |  |
| D                    | 1.05 Typical |      |  |
| Е                    | 0.25         | 0.35 |  |
| G                    | 0.20         | 0.40 |  |
| н