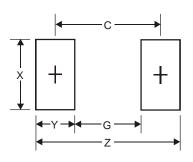

## **Suggested Pad Layout**

| Dimensions | Value (in mm) |
|------------|---------------|
| Z          | 3.75          |
| G          | 1.05          |
| Х          | 0.65          |
| Y          | 1.35          |
| С          | 2.40          |