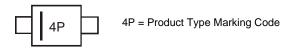

# BAV3004WS



### Ordering Information (Note 5)

| Part Number | Case    | Packaging        |
|-------------|---------|------------------|
| BAV3004WS-7 | SOD-323 | 3000/Tape & Reel |

Notes: 5. For packaging details, go to our website at http://www.diodes.com/datasheets/ap02007.pdf.

#### **Marking Information**





#### **Package Outline Dimensions**



| SOD-323              |              |      |  |
|----------------------|--------------|------|--|
| Dim                  | Min          | Max  |  |
| Α                    | 2.30         | 2.70 |  |
| в                    | 1.60         | 1.80 |  |
| С                    | 1.20         | 1.40 |  |
| D                    | 1.05 Typical |      |  |
| Е                    | 0.25         | 0.35 |  |
| G                    | 0.20         | 0.40 |  |
| н                    | 0.10         | 0.15 |  |
| J                    | 0.00         | 0.10 |  |
| α                    | 0°           | 8°   |  |
| All Dimensions in mm |              |      |  |
|                      |              |      |  |

## **Suggested Pad Layout**



| Dimensions | Value (in