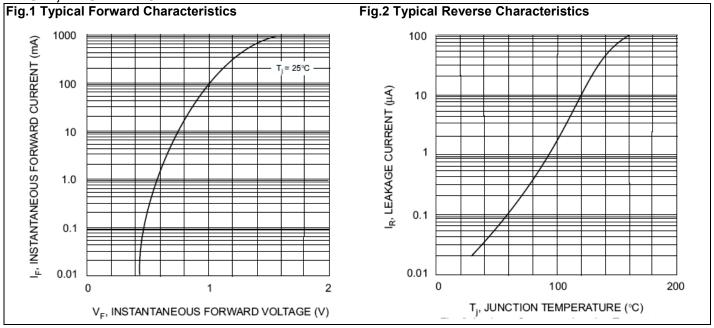

## RATING AND CHARACTERISTIC CURVES BAS21, BAS21A/C/S



EON

## **Device Marking :**

| Device P/N | Marking | Equivalent Circuit Diagram |
|------------|---------|----------------------------|
| BAS21      | JS      | 3 <b>0−−−−0</b> 1          |
| BAS21A     | JS2     | 3 <b>0</b>                 |
| BAS21C     | JS3     |                            |
| BAS21S     | JS4     | 3 <b>0−−−−0</b> 1          |



## **Important Notice and Disclaimer**

LSC reserves the right to make changes to this document and its products and specifications at any time without notice. Customers should obtain and confirm the latest product information and specifications before final design, purchase or use.

LSC makes no warranty, representation or guarantee regarding the suitability of its products for any particular purpose, nor does LSC assume any liability f