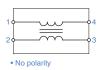

# ACM1211 type

#### ■IMPEDANCE VS. FREQUENCY CHARACTERISTICS



#### Measurement equipment

| Product No. | Manufacturer          |
|-------------|-----------------------|
| 4991A       | Keysight Technologies |

<sup>\*</sup> Equivalent measurement equipment may be used.



## ACM1211 type

#### ■SHAPE & DIMENSIONS



#### ■ RECOMMENDED LAND PATTERN



#### **CIRCUIT DIAGRAM**



#### ■ RECOMMENDED REFLOW PROFILE



#### **■ PACKAGING STYLE**

#### □REEL DIMENSIONS



Dimensions in mm

#### **TAPE DIMENSIONS**



| Туре    | Α        | В        | K       |
|---------|----------|----------|---------|
| ACM1211 | 11.5+0.1 | 12.5+0.1 | 6.4+0.1 |



Dimensions in mm

#### **□PACKAGE QUANTITY**

| Package quantity | 500 pcs/reel |
|------------------|--------------|
|                  |              |

#### ■TEMPERATURE RANGE, INDIVIDUAL WEIGHT

| Operating temperature range | Storage temperature range* | Individual<br>weight |
|-----------------------------|----------------------------|----------------------|
| -40 to +85 °C               | -40 to +85 °C              | 2.3 g                |

<sup>\*</sup> The storage temperature range is for after the assembly.

##