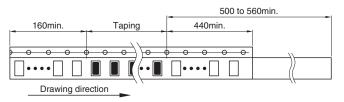

# ACM1211 type

#### ■IMPEDANCE VS. FREQUENCY CHARACTERISTICS



#### Measurement equipment

| Product No. | Manufacturer          |
|-------------|-----------------------|
| 4991A       | Keysight Technologies |

<sup>\*</sup> Equivalent measurement equipment may be used.



## ACM1211 type

#### ■SHAPE & DIMENSIONS



#### ■ RECOMMENDED LAND PATTERN



#### **CIRCUIT DIAGRAM**



#### ■ RECOMMENDED REFLOW PROFILE



#### **■ PACKAGING STYLE**

#### □REEL DIMENSIONS



Dimensions in mm

#### **TAPE DIMENSIONS**



| Туре    | Α        | В        | K       |
|---------|----------|----------|---------|
| ACM1211 | 11.5+0.1 | 12.5+0.1 | 6.4+0.1 |



Dimensions in mm

#### **□PACKAGE QUANTITY**

| Package quantity | 500 pcs/reel |
|------------------|--------------|
|                  |              |

#### ■TEMPERATURE RANGE, INDIVIDUAL WEIGHT

| Operating temperature range | Storage temperature range* | Individual<br>weight |
|-----------------------------|----------------------------|----------------------|
| -40 to +85 °C               | -40 to +85 °C              | 2.3 g                |

<sup>\*</sup> The storage temperature range is for after the assembly.

## REMINDERS FOR USING THESE PRODUCTS

Before using these products, be sure to request the delivery specifications.

### SAFETY REMINDERS

Please pay sufficient attention to the warnings for safe designing when using this products.

- (1) Aerospace/aviation equipment
- (2)