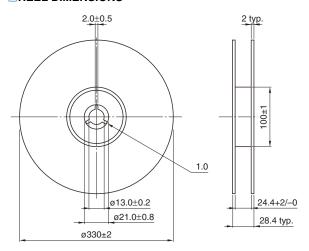

# ACM1211 type

#### ■IMPEDANCE VS. FREQUENCY CHARACTERISTICS



#### Measurement equipment

| Product No. | Manufacturer          |
|-------------|-----------------------|
| 4991A       | Keysight Technologies |

<sup>\*</sup> Equivalent measurement equipment may be used.



## ACM1211 type

#### ■SHAPE & DIMENSIONS



#### ■ RECOMMENDED LAND PATTERN



#### **CIRCUIT DIAGRAM**



#### ■ RECOMMENDED REFLOW PROFILE



#### **■ PACKAGING STYLE**

#### □REEL DIMENSIONS



Dimensions in mm

#### **TAPE DIMENSIONS**



| Туре    | Α        | В        | K       |
|---------|----------|----------|---------|
| ACM1211 | 11.5+0.1 | 12.5+0.1 | 6.4+0.1 |



Dimensions in mm

#### **□PACKAGE QUANTITY**

| Package quantity | 500 pcs/reel |
|------------------|--------------|
|                  |              |

#### ■TEMPERATURE RANGE, INDIVIDUAL WEIGHT

| Operating temperature range | Storage temperature range* | Individual<br>weight |
|-----------------------------|----------------------------|----------------------|
| -40 to +85 °C               | -40 to +85 °C              | 2.3 g                |

<sup>\*</sup> The storage temperature range is for after the assembly.

## REMINDERS FOR USING THESE PRODUCTS

Before using these products, be sure to request the de