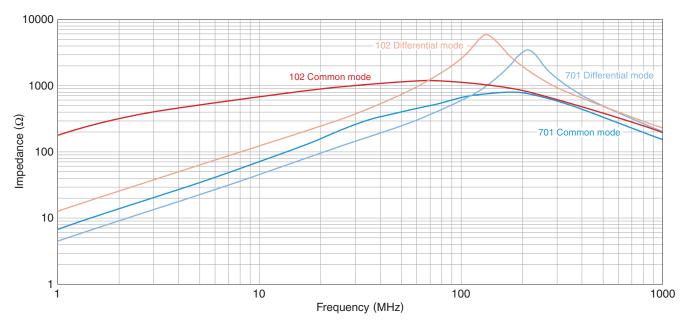

#### ■IMPEDANCE VS. FREQUENCY CHARACTERISTICS

#### Measurement equipment

| Product No. | Manufacturer          |
|-------------|-----------------------|
| 4991A       | Keysight Technologies |

<sup>\*</sup> Equivalent measurement equipment may be used.