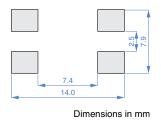

# ACM1211 type

#### ■IMPEDANCE VS. FREQUENCY CHARACTERISTICS



#### Measurement equipment

| Product No. | Manufacturer          |
|-------------|-----------------------|
| 4991A       | Keysight Technologies |

<sup>\*</sup> Equivalent measurement equipment may be used.



## ACM1211 type

#### ■SHAPE & DIMENSIONS



#### ■ RECOMMENDED LAND PATTERN



#### **CIRCUIT DIAGRAM**



#### ■ RECOMMENDED REFLOW PROFILE



#### **■ PACKAGING STYLE**

#### □REEL DIMENSIONS



Dimensions in mm

#### **TAPE DIMENSIONS**



| Туре    | Α        | В        | K       |
|---------|----------|----------|---------|
| ACM1211 | 11.5+0.1 | 12.5+0.1 | 6.4+0.1 |



Dimensions in mm

#### **□PACKAGE QUANTITY**

| Package quantity | 500 pcs/reel |
|------------------|--------------|
|                  |              |

#### ■TEMPERATURE RANGE, INDIVIDUAL WEIGHT

| Operating temperature range | Storage temperature range* | Individual<br>weight |
|-----------------------------|----------------------------|----------------------|
| -40 to +85 °C               | -40 to +85 °C              | 2.3 g                |

<sup>\*</sup> The storage temperature range is