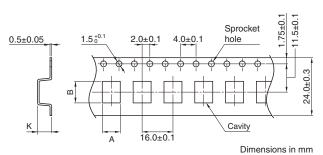

#### **TAPE DIMENSIONS**

| Туре    | Α        | В        | K       |
|---------|----------|----------|---------|
| ACM1211 | 11.5+0.1 | 12.5+0.1 | 6.4+0.1 |

Dimensions in mm