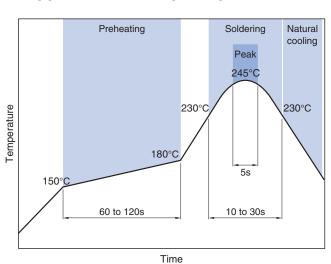

# ACM1211 type

#### ■IMPEDANCE VS. FREQUENCY CHARACTERISTICS



#### Measurement equipment

| Product No. | Manufacturer          |
|-------------|-----------------------|
| 4991A       | Keysight Technologies |

<sup>\*</sup> Equivalent measurement equipment may be used.



## ACM1211 type

#### ■SHAPE & DIMENSIONS



#### ■ RECOMMENDED LAND PATTERN



#### **CIRCUIT DIAGRAM**



#### ■ RECOMMENDED REFLOW PROFILE



#### **■ PACKAGING STYLE**

#### □REEL DIMENSIONS



Dimensions in mm

#### **TAPE DIMENSIONS**



| Туре    | Α        | В        | K       |
|---------|----------|----------|---------|
| ACM1211 | 11.5+0.1 | 12.5+0.1 | 6.4+0.1 |



Dimensions in mm

#### **□PACKAGE QUANTITY**

| Package quantity | 500 pcs/reel |
|------------------|--------------|
|                  |              |

#### ■TEMPERATURE RANGE, INDIVIDUAL WEIGHT

| Operating temperature range | Storage temperature range* | Individual<br>weight |
|-----------------------------|----------------------------|----------------------|
| -40 to +85 °C               | -40 to +85 °C              | 2.3 g                |

<sup>\*</sup> The storage temperature range is for after the assembly.

## REMINDERS FOR USING THESE PRODUCTS

B