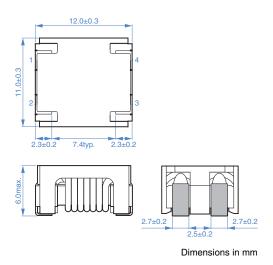

# ACM1211 type

#### ■IMPEDANCE VS. FREQUENCY CHARACTERISTICS



#### Measurement equipment

| Product No. | Manufacturer          |
|-------------|-----------------------|
| 4991A       | Keysight Technologies |

<sup>\*</sup> Equivalent measurement equipment may be used.



## ACM1211 type

#### ■SHAPE & DIMENSIONS



#### ■ RECOMMENDED LAND PATTERN



#### **CIRCUIT DIAGRAM**



#### ■ RECOMMENDED REFLOW PROFILE



#### **■ PACKAGING STYLE**

#### □REEL DIMENSIONS



Dimensions in mm

#### **TAPE DIMENSIONS**



| Туре    | Α        | В        | K       |
|---------|----------|----------|---------|
| ACM1211 | 11.5+0.1 | 12.5+0.1 | 6.4+0.1 |



Dimensions in mm

#### **□PACKAGE QUANTITY**

| Package quantity | 500 pcs/reel |
|------------------|--------------|
|                  |              |

#### ■TEMPERATURE RANGE, INDIVIDUAL WEIGHT

| Operating temperature range | Storage temperature range* | Individual<br>weight |
|-----------------------------|----------------------------|----------------------|
| -40 to +85 °C               | -40 to +85 °C              | 2.3 g                |

<sup>\*</sup