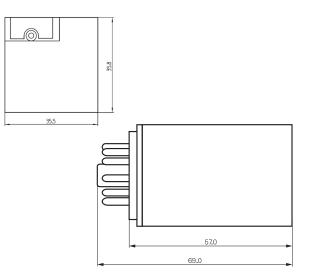

#### Dimensions

Catalog and product specification according to IEC 61810-1 and to be used only together with the 'Definitions' section. Catalog and product data is subject to the terms of the disclaimer and all chapters of the 'Definitions' section, available at <a href="http://relays.te.com/definitions">http://relays.te.com/definitions</a>