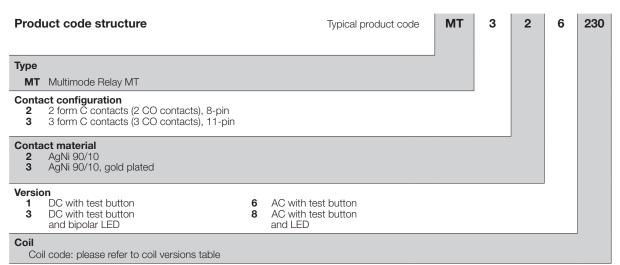

# Accessories

 For details see datasheet
 Accessories Multimode Relay MT

 Note: indicated contact ratings and electrical endurance data for direct wiring of relays (according IEC 61810-1); for relays mounted on sockets deratings may apply.