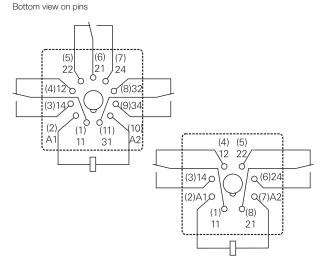

|  |
| Cover retention, pull/push force                                    | 100/100N                                     |  |  |  |  |
| Weight                                                              | 80g                                          |  |  |  |  |
| Packaging unit                                                      | 25 pcs.                                      |  |  |  |  |
|                                                                     |                                              |  |  |  |  |

# Accessories

 For details see datasheet
 Accessories Multimode Relay MT

 Note: indicated contact ratings and electrical endurance data for direct wiring of relays (according IEC 61810-1); for relays mounted on sockets deratings may apply.

#### Terminal assignment



#### Dimensions



Catalog and product specification according to IEC 61810-1 and to be used only together with the 'Definitions' section. Catalog and product data is subject to the terms of the disclaimer and all chapters of the 'Definitions' section, available at <a href="http://relays.te.com/definitions">http://relays.te.com/definitions</a>

Catalog product data, 'Definitions' section, application notes and all specifications are subject to change.



# Multimode Relay MT (Continued)



Other types on request

| Contact Configuration | Contact material       | Version                                             | Coil                                                                                                                                                               | Part numb