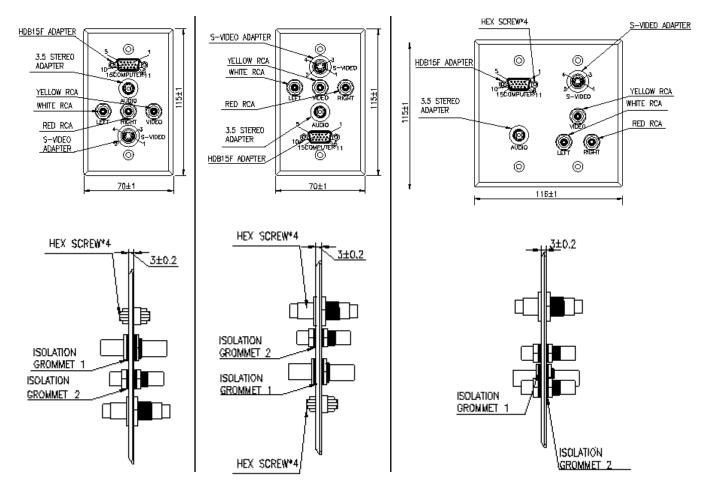

#### 40499

Single Gang Wall Plate HD15, 3.5mm, Composite Video, Stereo Audio, S-Video (Aluminum)

#### 40500

Single Gang Wall Plate HD15, 3.5mm, Composite Video, Stereo Audio, S-Video (Aluminum)

#### 40507

Double Gang Wall Plate HD15, 3.5mm, Composite Video, Stereo Audio, (Aluminum)

### 40499- Single Gang Wall Plate-HD15, 3.5mm, Composite Video, Stereo Audio, S-Video (Aluminum)

HD-15

Connector Gender: Female to Female

Contact Material: Gold Flash

Insulation (color: black)

Shell Material: Nickel Plated w/hex screw

3.5mm Stereo

Connector Gender: Female to Female Shell Material: Nickel Plated

**RCA** 

Connector Gender: Female to Female (Lock Plank Type)

Shell Material: Nickel Plated

Insulation Color: (1) red, (1) white, (1) yellow

S-Video

Connector Gender: Mini Din 4Pin Female to Female

Contact Material: Gold Plated over Nickel

Product Dimensions: 2.75"x0.12"x4.53"

Product Weight: 0.5 lbs
Packaging Type: White box

Package Dimensions: 3"x1.63"x4.75"

### 40500- Single Gang Wall Plate-HD15, 3.5mm, Composite Video, Stereo Audio, S-Video (Aluminum)

HD-15

Connector Gender: Female to Female

Contact Material: Gold Flash Insulation

Insulation (color: black)

Shell Material: Nickel Plated w/hex screw

#### 40507- Double Gang Wall Plate-HD15, 3.5mm, Composite Video, Stereo Audio, S-Video (Aluminum)

HD-15

Connector Gender: Female to Female

Contact Material: Gold Flash Insulation

(color: black)

Shell Material: Nickel Plated w/hex screw

S-Video

Connector Gender: Mini Din 4Pin Female to Female

Contact Material: Gold Plated over Nickel

Product Dimensions: 4.57"x0.12"x4.53"

Product Weight: 0.5 lbs
Packaging Type: White box

Package Dimensions: 4.75"x1.63"x4.75"