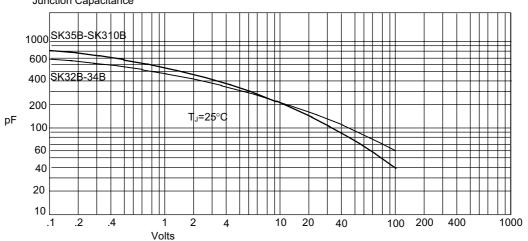

Average Forward Rectified Current - Amperes*versus* Lead Temperature -°C

Instantaneous Forward Current - Amperes*versus* Instantaneous Forward Voltage - Volts

Figure 3 Junction Capacitance

Junction Capacitance - pF*versus* Reverse Voltage - Volts