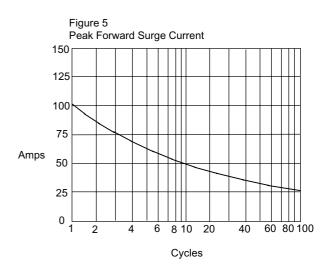

# SK32B thru SK310B

·M·C·C·

**Micro Commercial Components** 

Peak Forward Surge Current - Amperesversus Number Of Cycles At 60Hz - Cycles

Instantaneous Reverse Leakage Current - MicroAmperesversus Percent Of Rated Peak Reverse Voltage - Volts