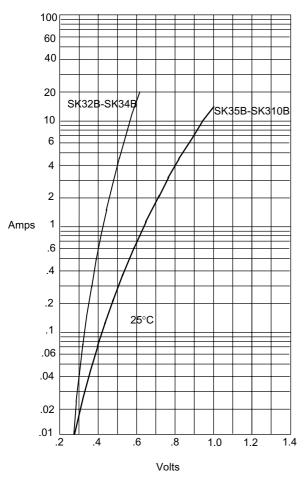

Average Forward Rectified Current - Amperes*versus* Lead Temperature -°C

Instantaneous Forward Current - Amperes*versus* Instantaneous Forward Voltage - Volts

Figure 3 Junction Capacitance

Junction Capacitance - pF*versus* Reverse Voltage - Volts