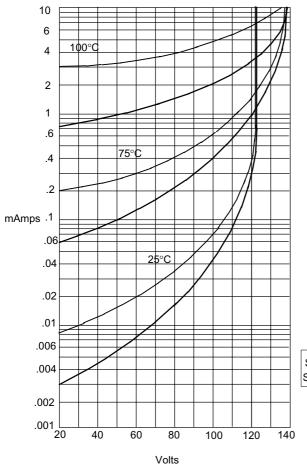

# SK32B thru SK310B

·M·C·C·

**Micro Commercial Components** 

Peak Forward Surge Current - Amperesversus Number Of Cycles At 60Hz - Cycles

Instantaneous Reverse Leakage Current - MicroAmperesversus Percent Of Rated Peak Reverse Voltage - Volts