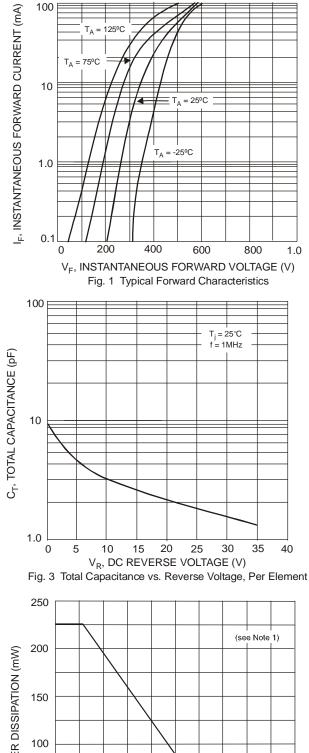

T<sub>A</sub>, AMBIENT TEMPERATURE (°C) Fig. 5 Power Derating Curve



## Ordering Information (Notes 5 & 6)

| Part Number    | Case   | Packaging        |
|----------------|--------|------------------|
| SDM10M45SD-7-F | SOT-26 | 3000/Tape & Reel |

Notes: 6. For packaging details, go to our website at http://www.diodes.com/datasheets/ap02007.pdf.

## **Marking Information**



KLG = Product Type Marking Code YM = Date Code Marking Y = Year ex: P = 2003 M = Month ex: 9 = September

Date Code Key

| Year  | 2003 | 2004 | 2005 | 2006 | 2007 | 2008 | 2009 | 2010 | 2011 | 2012 | 2013 | 2014 | 2015 |
|-------|------|------|------|------|------|------|------|------|------|------|------|------|------|
| Code  | Р    | R    | S    | Т    | U    | V    | W    | Х    | Y    | Z    | А    | В