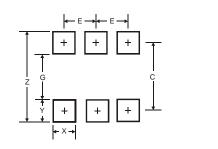

# **Suggested Pad Layout**

| Dimensions | Value (in mm) |
|------------|---------------|
| Z          | 3.20          |
| G          | 1.60          |
| х          | 0.55          |
| Y          | 0.80          |
| С          | 2.40          |
| E          | 0.95          |