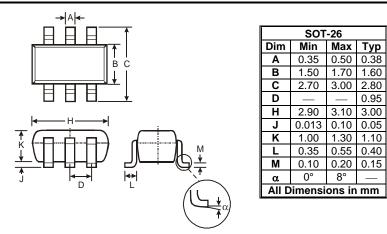

eel |

Notes: 6. For packaging details, go to our website at http://www.diodes.com/datasheets/ap02007.pdf.

## **Marking Information**



KLG = Product Type Marking Code YM = Date Code Marking Y = Year ex: P = 2003 M = Month ex: 9 = September

Date Code Key

| Year  | 2003 | 2004 | 2005 | 2006 | 2007 | 2008 | 2009 | 2010 | 2011 | 2012 | 2013 | 2014 | 2015 |
|-------|------|------|------|------|------|------|------|------|------|------|------|------|------|
| Code  | Р    | R    | S    | Т    | U    | V    | W    | Х    | Y    | Z    | А    | В    | С    |
| Month | Jan  | Feb  | Mar  | Apr  | Ma   | y Ju | un   | Jul  | Aug  | Sep  | Oct  | Nov  | Dec  |
| Code  | 1    | 2    | 3    | 4    | 5    | 6    | 6    | 7    | 8    | 9    | 0    | Ν    | D    |

## **Package Outline Dimensions**



# **Suggested Pad Layout**



| Dimensions | Value (in mm) |
|------------|---------------|
| Z          | 3.20          |
| G          | 1.60          |
| х          | 0.55          |
| Y          | 0.80          |
| С          | 2.40          |
| E          | 0.95          |

### IMPORTANT NOTICE

Diodes Incorporated and its subsidiaries reserve the right to make modifications, enhancements, improvements, corrections or other changes without further notice to any product herein. Diodes Incorporated does not assume any liability arising out of the application or use of any product described herein; neither does it convey any license under its patent rights, nor the rights of others. The user of products in such applications shall assume all risks of such use and will agree to hold Diode