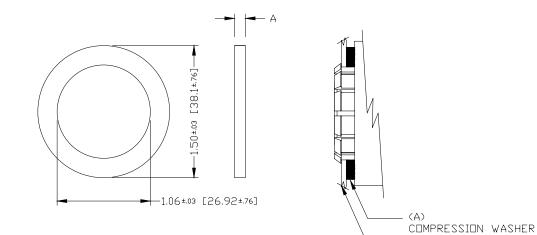

## Mounting -

Panel hole 1.063±.005 diameter should be punched from the back side so that locking fingers enter on a slightly rounded edge of the hole. Assemble proper compression washer and press into panel hole until locking fingers snap over the hole edge. Installation pressure should be applied at the circumferance of the device.

## Use for Snap-In Panel Style Units

| Catalog<br>Number | Thickness<br>(A) | Panel<br>Thickness (B) |
|-------------------|------------------|------------------------|
| PW1               | .063             | 11-12GA (.125109)      |
| PW2               | .125             | 13-17GA (.093056)      |
| PW3               | .187             | 18-22GA (.050031)      |

Material: Black ester foam Compression: 5:1

(B) PANEL

4411 South High School Road, Indianapolis, Indiana 46241 U.S.A • Phone: (317)612-1000 Fax: (317)612-1010 • <u>www.mallory-sonalert.com</u> Downloaded from Arrow.com.