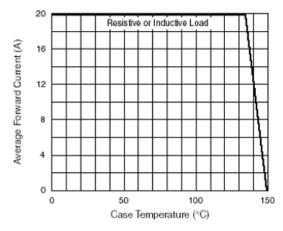

## Ratings and Characteristics Curves (T<sub>A</sub> = 25°C unless otherwise noted)

Figure 1. Forward Derating Curve (Total)

Figure 3. Typical Instantaneous Forward Characteristics Per Diode

Figure 4. Typical Reverse Characteristics Per Diode