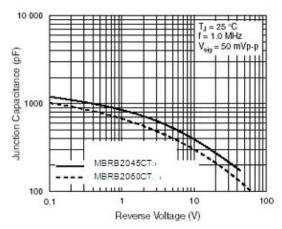

Figure 2. Maximum Non-Repetitive Peak Forward Surge

Figure 5. Typical Junction Capacitance Per Diode

Figure 6. Typical Transient Thermal Impedance Per Diode