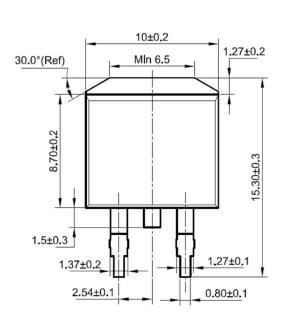

Schottky Barrier Rectifier Reverse Voltage 45 V Forward Current 20 A

## Ratings and Characteristics Curves (T<sub>A</sub> = 25°C unless otherwise noted)



Figure 1. Forward Derating Curve (Total)



Figure 3. Typical Instantaneous Forward Characteristics Per Diode



Figure 4. Typical Reverse Characteristics Per Diode



Figure 2. Maximum Non-Repetitive Peak Forward Surge



Figure 5. Typical Junction Capacitance Per Diode



Figure 6. Typical Transient Thermal Impedance Per Diode



## **MBRB2045CT**

Schottky Barrier Rectifier

Reverse Voltage 45 V Forward Current 20 A

## **Package Outline Dimensions**

in millimeters

TO-263





## 3.0° 3.0° Epoxy Width10.0±0.2