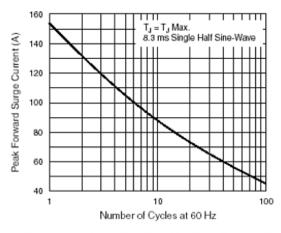

Figure 2. Maximum Non-Repetitive Peak Forward Surge

Figure 5. Typical Junction Capacitance Per Diode

Figure 6. Typical Transient Thermal Impedance Per Diode