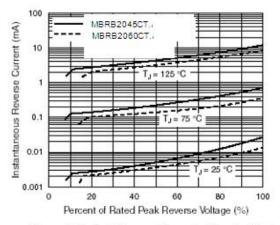

## Ratings and Characteristics Curves (T<sub>A</sub> = 25°C unless otherwise noted)

Figure 1. Forward Derating Curve (Total)

Figure 3. Typical Instantaneous Forward Characteristics Per Diode

Figure 4. Typical Reverse Characteristics Per Diode