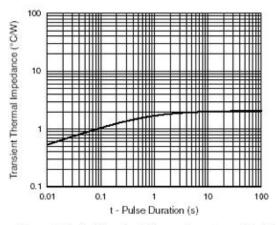

Figure 2. Maximum Non-Repetitive Peak Forward Surge

Figure 5. Typical Junction Capacitance Per Diode

Figure 6. Typical Transient Thermal Impedance Per Diode