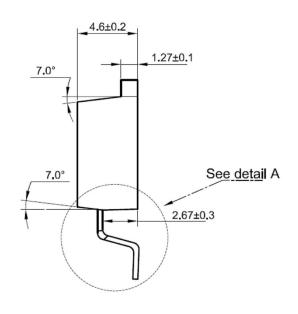

Schottky Barrier Rectifier Reverse Voltage 45 V Forward Current 20 A

## Ratings and Characteristics Curves (T<sub>A</sub> = 25°C unless otherwise noted)



Figure 1. Forward Derating Curve (Total)



Figure 3. Typical Instantaneous Forward Characteristics Per Diode



Figure 4. Typical Reverse Characteristics Per Diode



Figure 2. Maximum Non-Repetitive Peak Forward Surge



Figure 5. Typical Junction Capacitance Per Diode



Figure 6. Typical Transient Thermal Impedance Per Diode



## **MBRB2045CT**

Schottky Barrier Rectifier

Reverse Voltage 45 V Forward Current 20 A

## **Package Outline Dimensions**

in millimeters

TO-263





## 3.0° 3.0° Epoxy Width10.0±0.2