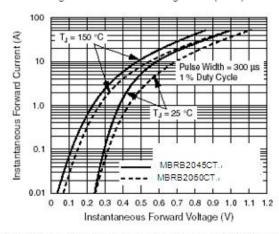

## Ratings and Characteristics Curves (T<sub>A</sub> = 25°C unless otherwise noted)

Figure 1. Forward Derating Curve (Total)

Figure 3. Typical Instantaneous Forward Characteristics Per Diode

Figure 4. Typical Reverse Characteristics Per Diode