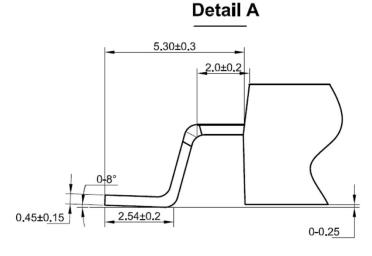

## **Package Outline Dimensions**

in millimeters

TO-263

## 3.0° 3.0° Epoxy Width10.0±0.2