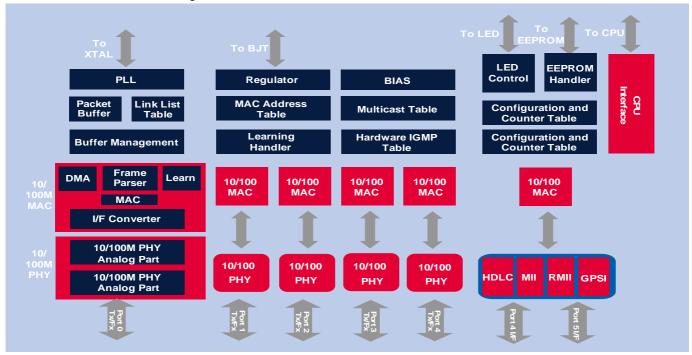

## Samurai Block Diagram



## Samurai Product Summary

| Product | Sales Code                   | Description                   | Package  |
|---------|------------------------------|-------------------------------|----------|
| Samurai | ADM6996LC/FC/I/M & ADM6995LC | L2 Ethernet Switch Controller | 128-LQFP |

# Samurai Application Example



How to reach us:

http://www.infineon.com

Published by Infineon Technologies AG St.-Martin-Strasse 53 81669 München

© Infineon Technologies AG 2007. All Rights Reserved.

Template: pb\_w\_tmplt.fm/3

### Attention please!

The information herein is given to describe certain components and shall not be considered as a guarantee of characteristics. Terms of delivery and rights to technical change reserved.

We hereby disclaim any and all warranties, including but not limite