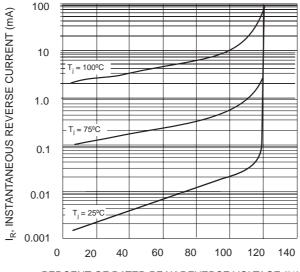

Fig. 4 Typical Junction Capacitance

PERCENT OF RATED PEAK REVERSE VOLTAGE (%) Fig. 5 Typical Reverse Characteristics