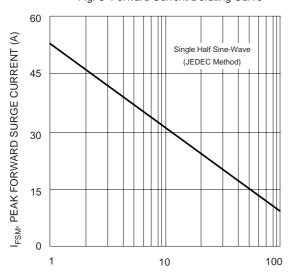

# SK22-L thru SK210-L Rating and Characteristic Curves

Fig. 1 Forward Current Derating Curve

Fig. 3 Max Non-Repetitive Peak Fwd Surge Current

 $\rm V_F$ , INSTANTANEOUS FWD VOLTAGE (V) Fig. 2 Typ. Forward Characteristics

# SK2150-L thru SK220-L Rating and Characteristic Curves

Fig. 6 Forward Current Derating Curve

NUMBER OF CYCLES AT 60 Hz Fig. 8 Max Non-Repetitive Peak Fwd Surge Current

FIG.7-TYPICAL FORWARD
CHARACTERISTICS