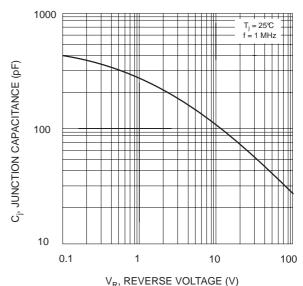

Fig. 4 Typical Junction Capacitance

PERCENT OF RATED PEAK REVERSE VOLTAGE (%) Fig. 5 Typical Reverse Characteristics