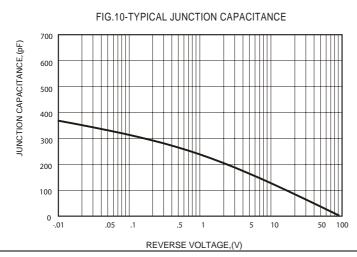

Fig. 4 Typical Junction Capacitance

PERCENT OF RATED PEAK REVERSE VOLTAGE (%) Fig. 5 Typical Reverse Characteristics