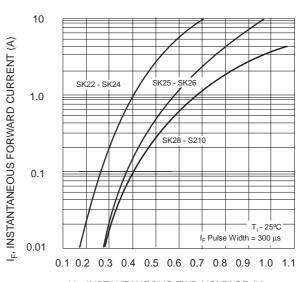

# SK22-L thru SK210-L Rating and Characteristic Curves

Fig. 1 Forward Current Derating Curve

Fig. 3 Max Non-Repetitive Peak Fwd Surge Current

 $\rm V_F$ , INSTANTANEOUS FWD VOLTAGE (V) Fig. 2 Typ. Forward Characteristics