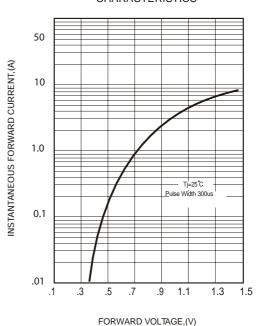

# SK22-L thru SK210-L Rating and Characteristic Curves

Fig. 1 Forward Current Derating Curve

Fig. 3 Max Non-Repetitive Peak Fwd Surge Current

 $\rm V_F$ , INSTANTANEOUS FWD VOLTAGE (V) Fig. 2 Typ. Forward Characteristics