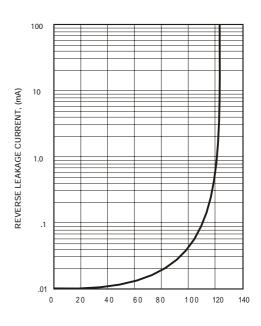

Fig. 4 Typical Junction Capacitance

PERCENT OF RATED PEAK REVERSE VOLTAGE (%) Fig. 5 Typical Reverse Characteristics