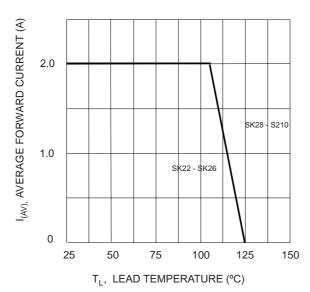

# SK22-L thru SK210-L Rating and Characteristic Curves

Fig. 1 Forward Current Derating Curve

Fig. 3 Max Non-Repetitive Peak Fwd Surge Current

 $\rm V_F$ , INSTANTANEOUS FWD VOLTAGE (V) Fig. 2 Typ. Forward Characteristics