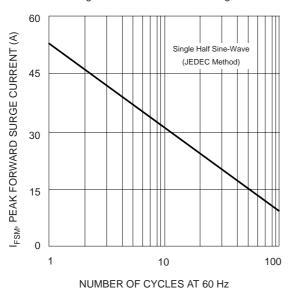

# SK22-L thru SK210-L Rating and Characteristic Curves

Fig. 1 Forward Current Derating Curve

Fig. 3 Max Non-Repetitive Peak Fwd Surge Current

 $\rm V_F$ , INSTANTANEOUS FWD VOLTAGE (V) Fig. 2 Typ. Forward Characteristics