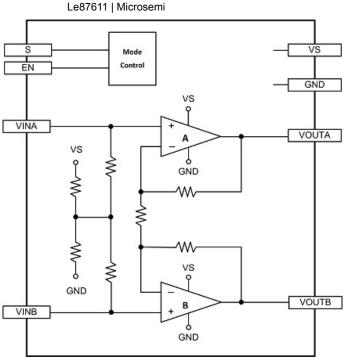

9/6/2017



## Drivers, Interfaces, and PCIe Switches

- Line Drivers
  - xDSL Line Drivers
  - PLC Line Drivers
    - Le87401
    - Le87402
    - Le87501
    - Le87502
    - **Le87511**
    - Le87611
    - Le87612
  - G.Fast Line Drivers
  - Optical Modulator Drivers
- Sensor Interface
- Darlington Transistor Array
- Signal Integrity
- Forward Error Correction (FEC) Cores
- PCIe Switches

Products | Applications | Company | Careers | Investors | Survey | Privacy Policy | Terms & Conditions | Product Disclaimer | Terms of Use |



Copyright © 2017 Microsemi Corporation. All rights reserved. The Microsemi logo is a registered trademark of Microsemi Corporation.