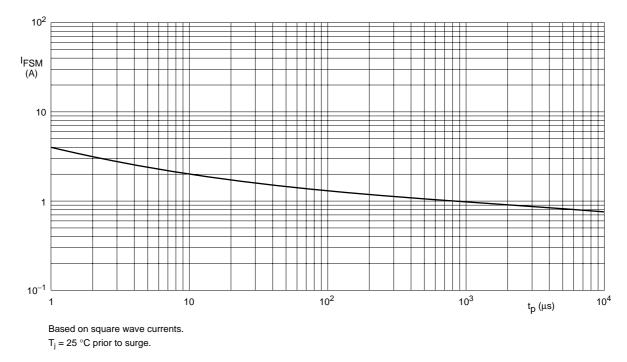

## BAS316

Fig.1 Maximum permissible continuous forward current as a function of soldering point temperature.

Fig.2 Forward current as a function of forward voltage.

Fig.3 Maximum permissible non-repetitive peak forward current as a function of pulse duration.