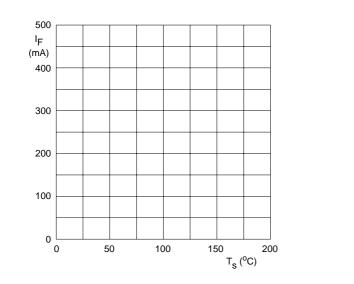

## BAS316

Fig.1 Maximum permissible continuous forward current as a function of soldering point temperature.

Fig.2 Forward current as a function of forward voltage.

Fig.3 Maximum permissible non-repetitive peak forward current as a function of pulse duration.