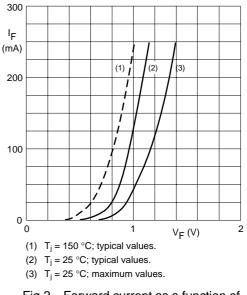

## BAS316

Fig.1 Maximum permissible continuous forward current as a function of soldering point temperature.

Fig.2 Forward current as a function of forward voltage.

Fig.3 Maximum permissible non-repetitive peak forward current as a function of pulse duration.