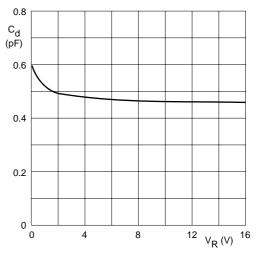

## BAS316

Fig.4 Reverse current as a function of junction temperature.

Fig.5 Diode capacitance as a function of reverse voltage; typical values.