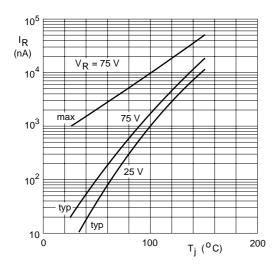

## BAS316

Fig.4 Reverse current as a function of junction temperature.

Fig.5 Diode capacitance as a function of reverse voltage; typical values.