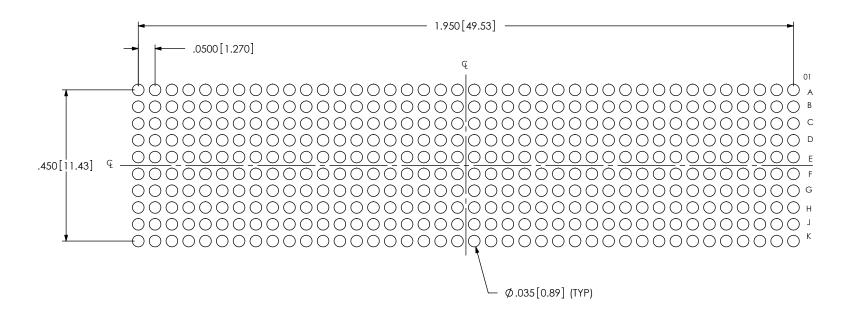

# RECOMMENDED STENCIL LAYOUT FOR ASP-134488-01

NOTES: STENCIL TO BE .0060[.152] THICK.

ALL DIMENSIONS ARE SYMMETRIC ABOUT THE CENTERLINE.