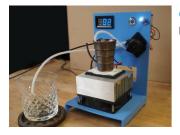

## **LEARN**

Mystery Box: Crypto Countdown Case
This Cold War-era mystery box's disarm code must be toggled in before the timer reaches zero!

Chilled Drinkibot

Make a nice, cold beverage using thermoelectric cooling!