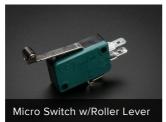

## **TECHNICAL DETAILS**

• Switch Actuation Style: Rocker

• Insulation R: 500V DC 100M min

• Dielectric Strength: 1 Minute 1500V AC

• Operating Temperature: -25°C"+85°C

• Electrical Life: 10,000 Cycles

## Diagram

Product Dimensions: 66.0mm x 50.0mm x 18.0mm / 2.6" x 2.0" x 0.7"

Product Weight: 36.3g / 1.3oz