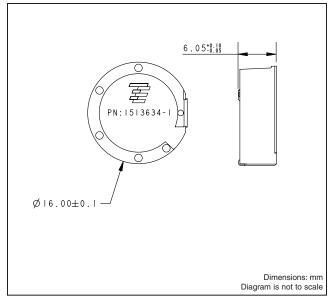

### Part Number: 1513634-1

NOTES:

- 1. Suggested matching component pads.
- 2. For more information please call TE.

Dimensions: mm Diagram is not to scale