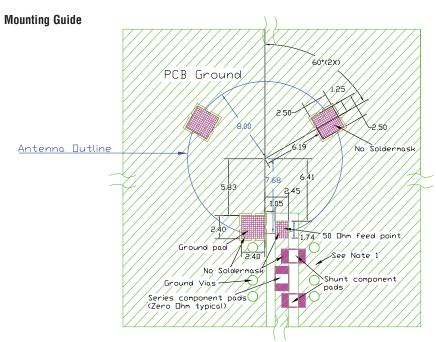

### Part Number: 1513634-1

NOTES:

- 1. Suggested matching component pads.
- 2. For more information please call TE.

Dimensions: mm Diagram is not to scale