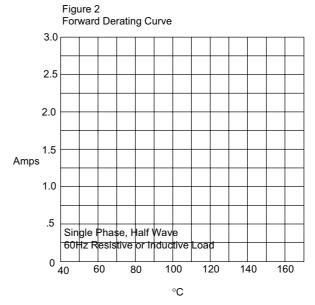

# SK32 thru SK310

Figure 1
Typical Forward Characteristics

**Micro Commercial Components** 

Average Forward Rectified Current - Amperesversus Lead Temperature -°C

Instantaneous Forward Current - Amperesversus Instantaneous Forward Voltage - Volts