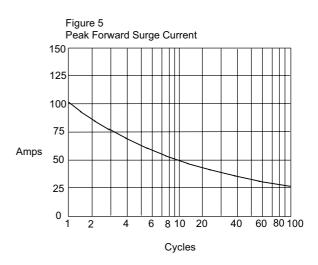

# SK32 thru SK310

**Micro Commercial Components** 

Figure 4
Typical Reverse Characteristics

Peak Forward Surge Current - Amperesversus Number Of Cycles At 60Hz - Cycles

Instantaneous Reverse Leakage Current - MicroAmperesversus Percent Of Rated Peak Reverse Voltage - Volts