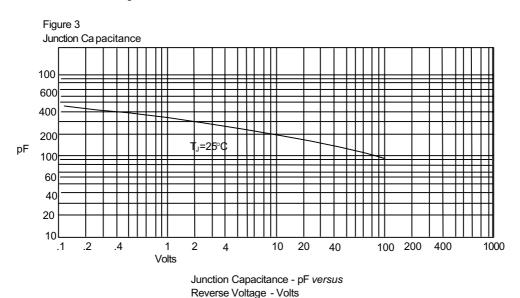

# SK32 thru SK310

**Micro Commercial Components** 

Figure 4
Typical Reverse Characteristics

Peak Forward Surge Current - Amperesversus Number Of Cycles At 60Hz - Cycles

Instantaneous Reverse Leakage Current - MicroAmperesversus Percent Of Rated Peak Reverse Voltage - Volts