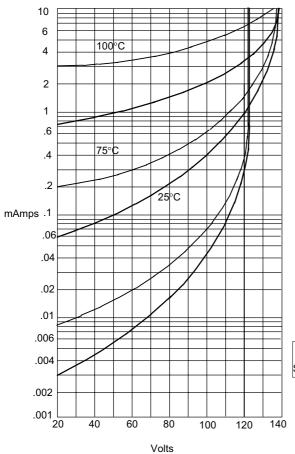

# SK32 thru SK310

**Micro Commercial Components** 

Figure 4
Typical Reverse Characteristics

Peak Forward Surge Current - Amperesversus Number Of Cycles At 60Hz - Cycles

Instantaneous Reverse Leakage Current - MicroAmperesversus Percent Of Rated Peak Reverse Voltage - Volts