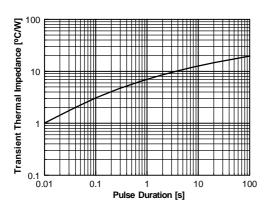

# SK32 thru SK310

Figure 1
Typical Forward Characteristics



**Micro Commercial Components** 





Average Forward Rectified Current - Amperesversus Lead Temperature -°C

Instantaneous Forward Current - Amperesversus Instantaneous Forward Voltage - Volts



www.mccsemi.com

# SK32 thru SK310



**Micro Commercial Components** 

Figure 4
Typical Reverse Characteristics





Peak Forward Surge Current - Amperesversus Number Of Cycles At 60Hz - Cycles

Instantaneous Reverse Leakage Current - MicroAmperesversus Percent Of Rated Peak Reverse Voltage - Volts

Figure 6
Thermal Impedance Characteristics





# Ordering Information:

| Device         | Packing               |
|----------------|-----------------------|
| Part Number-TP | Tape&Reel: 3Kpcs/Reel |

Note : Adding "-HF" suffix for halogen free, eg. Part Number-TP-HF

## \*\*\*IMPORTANT NOTICE\*\*\*

**Micro Commercial Components Corp.** reserves the right to make changes without further notice to any product herein to make corrections, modifications, enhancements, improvements, or other changes. **Micro Commercial Components Corp.** does not assume any liability arising out of the application or use of any product described herein; neither does it convey any license under its patent rights, nor the rights of others. The user of products in such applications shall assume all risks of such use and will agree to hold **Micro Commerc