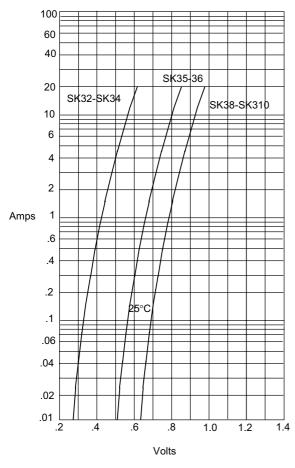

# SK32 thru SK310

Figure 1
Typical Forward Characteristics

**Micro Commercial Components** 

Average Forward Rectified Current - Amperesversus Lead Temperature -°C

Instantaneous Forward Current - Amperesversus Instantaneous Forward Voltage - Volts