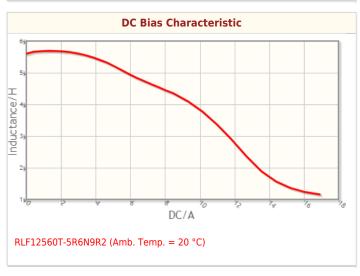

#### RLF12560T-5R6N9R2

# Characteristic Graphs(This is reference data, and does not guarantee the products characteristics.)

<sup>!</sup> Images are for reference only and show exemplary products.

<sup>!</sup> This PDF document was created based on the data listed on the TDK Corporation website.

<sup>!</sup> All specifications are subject to change without notice.