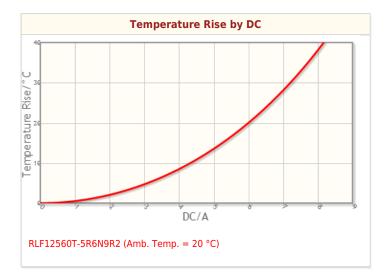

### RLF12560T-5R6N9R2

## Characteristic Graphs(This is reference data, and does not guarantee the products characteristics.)

<sup>!</sup> Images are for reference only and show exemplary products.

<sup>!</sup> This PDF document was created based on the data listed on the TDK Corporation website.

<sup>!</sup> All specifications are subject to change without notice.