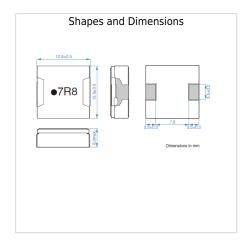

### RLF12560T-5R6N9R2

## **Associated Images**

<sup>!</sup> Images are for reference only and show exemplary products.

<sup>!</sup> This PDF document was created based on the data listed on the TDK Corporation website.

<sup>!</sup> All specifications are subject to change without notice.