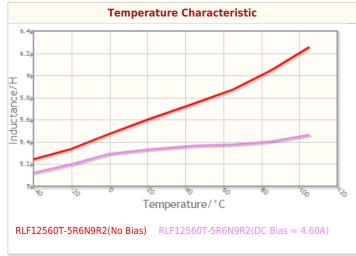

### RLF12560T-5R6N9R2

## Characteristic Graphs(This is reference data, and does not guarantee the products characteristics.)

<sup>!</sup> Images are for reference only and show exemplary products.

<sup>!</sup> This PDF document was created based on the data listed on the TDK Corporation website.

<sup>!</sup> All specifications are subject to change without notice.