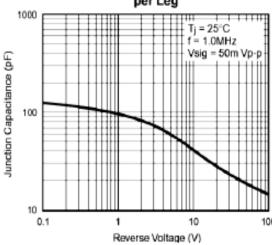

## Ratings and Characteristics Curves (T<sub>A</sub> = 25°C unless otherwise noted)

Fig. 3 - MURS 460 Typical Instantaneous Forward Characteristics

Fig. 5 - Typical Junction Capacitance per Leg

Fig. 2 - Maximum Non-Repetitive Peak Forward Surge Current