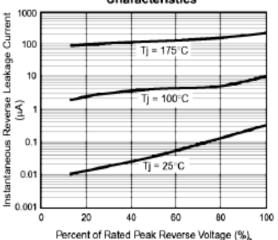

## **MURS440/MURS460**

**Ultrafast Recovery Rectifiers** 

Reverse Voltage 400V-600V Forward Current 4.0 A

## Ratings and Characteristics Curves (T<sub>A</sub> = 25°C unless otherwise noted)



Fig. 3 - MURS 460 Typical Instantaneous Forward Characteristics



Fig. 5 - Typical Junction Capacitance per Leg



Fig. 2 - Maximum Non-Repetitive Peak Forward Surge Current



Fig. 4 - MURS 460 Typical Reverse Characteristics





## MURS440/MURS460

Ultrafast Recovery Rectifiers Reverse Voltage 400V-600V Forward Current 4.0 A

## **Package Outline Dimensions**

in inches (millimeters)

DO-214AB (SMC)