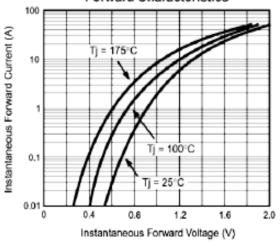

## Ratings and Characteristics Curves (T<sub>A</sub> = 25°C unless otherwise noted)

Fig. 3 - MURS 460 Typical Instantaneous Forward Characteristics

Fig. 5 - Typical Junction Capacitance per Leg

Fig. 2 - Maximum Non-Repetitive Peak Forward Surge Current