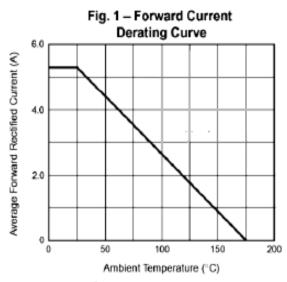

## Ratings and Characteristics Curves (T<sub>A</sub> = 25°C unless otherwise noted)

Fig. 3 - MURS 460 Typical Instantaneous Forward Characteristics

Fig. 5 - Typical Junction Capacitance per Leg

Fig. 2 - Maximum Non-Repetitive Peak Forward Surge Current