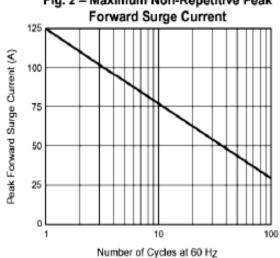

## Ratings and Characteristics Curves (T<sub>A</sub> = 25°C unless otherwise noted)

Fig. 3 - MURS 460 Typical Instantaneous Forward Characteristics

Fig. 5 - Typical Junction Capacitance per Leg

Fig. 2 - Maximum Non-Repetitive Peak Forward Surge Current