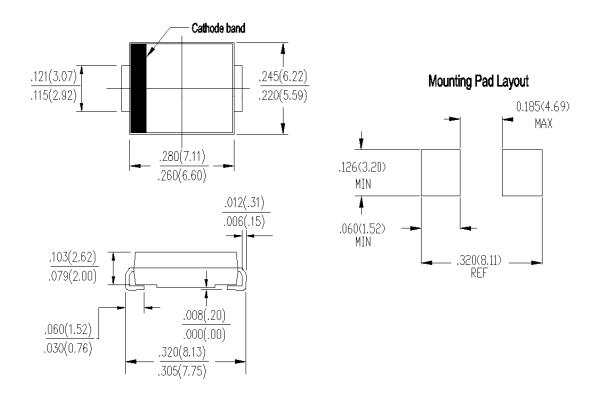

## **MURS440/MURS460**

**Ultrafast Recovery Rectifiers** 

Reverse Voltage 400V-600V Forward Current 4.0 A

## Ratings and Characteristics Curves (T<sub>A</sub> = 25°C unless otherwise noted)



Fig. 3 - MURS 460 Typical Instantaneous Forward Characteristics



Fig. 5 - Typical Junction Capacitance per Leg



Fig. 2 - Maximum Non-Repetitive Peak Forward Surge Current



Fig. 4 - MURS 460 Typical Reverse Characteristics





## MURS440/MURS460

Ultrafast Recovery Rectifiers Reverse Voltage 400V-600V Forward Current 4.0 A

## **Package Outline Dimensions**

in inches (millimeters)

DO-214AB (SMC)