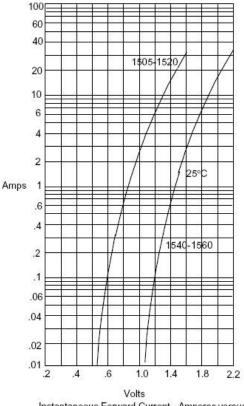

### Ratings and Characteristics Curves (T<sub>A</sub> = 25°C unless otherwise noted)

Instantaneous Forward Current - Amperes versus Instantaneous Forward Voltage - Volts

Figure 1. Typical Forward Voltage