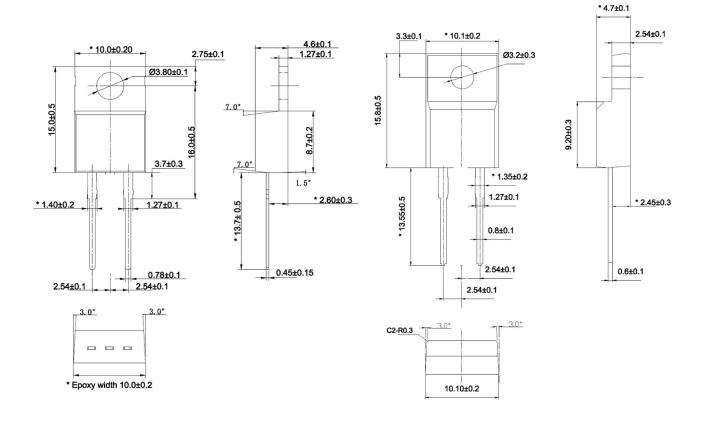

## **Package Outline Dimensions**

in millimeters

TO-220-AC

#### ITO-220-AC

Downloaded from Arrow.com.