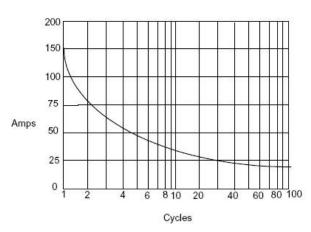

Figure 2. Typical Reverse Current

Peak Forward Surge Current - Amperes/ersus Number Of Cycles At 60Hz - Cycles

Figure 4. Non-Repetitive Forward Surge Current