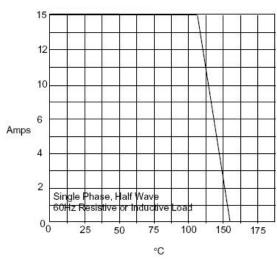

Average Forward Rectified Current - Amperes*versus* Case Temperature -°C

Figure 3. Forward Derating Curve

Instantaneous Reverse Leakage Current - MicroAmperes versus Percent Of Rated Peak Reverse Voltage - Volts