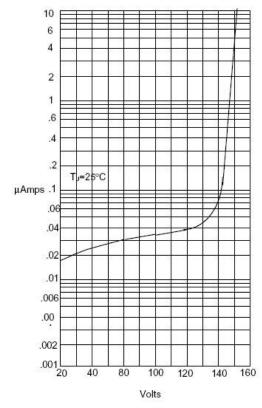

Average Forward Rectified Current - Amperes*versus* Case Temperature -°C

Figure 3. Forward Derating Curve

Instantaneous Reverse Leakage Current - MicroAmperes versus Percent Of Rated Peak Reverse Voltage - Volts

Figure 2. Typical Reverse Current

Peak Forward Surge Current - Amperes/ersus Number Of Cycles At 60Hz - Cycles

Figure 4. Non-Repetitive Forward Surge Current