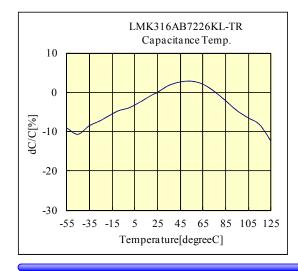

## ○*LMK316AB7226KL-TR*

10V 3216 X7R 22uF +/- 10% t=1.8mmMAX 10V 1206 X7R 22uF +/- 10% t=0.071inchMAX

部品特性は設置環境、測定条件等により変化する場合があります。本データをご使用される際は実際の製品特性に対する参考 データとしてご活用ください。また、本データは予告無く追加・削除及び変更を行う場合があります。ご注文の際は、納入仕様書の ご確認をお願いします。