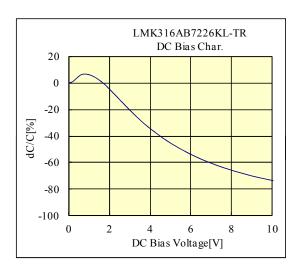

## ○*LMK316AB7226KL-TR*

10V 3216 X7R 22uF +/- 10% t=1.8mmMAX 10V 1206 X7R 22uF +/- 10% t=0.071inchMAX

部品特性は設置環境、測定条件等により変化する場合があります。本データをご使用される際は実際の製品特性に対する参考 データとしてご活用ください。また、本データは予告無く追加・削除及び変更を行う場合があります。ご注文の際は、納入仕様書の ご確認をお願いします。