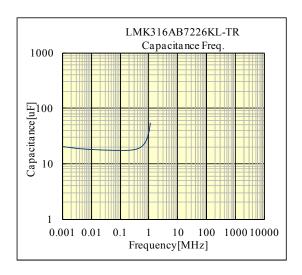

## ○*LMK316AB7226KL-TR*

10V 3216 X7R 22uF +/- 10% t=1.8mmMAX 10V 1206 X7R 22uF +/- 10% t=0.071inchMAX

部品特性は設置環境、測定条件等により変化する場合があります。本データをご使用される際は実際の製品特性に対する参考 データとしてご活用ください。また、本データは予告無く追加・削除及び変更を行う場合があります。ご注文の際は、納入仕様書の ご確認をお願いします。