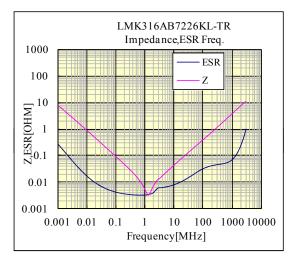

## ○*LMK316AB7226KL-TR*

10V 3216 X7R 22uF +/- 10% t=1.8mmMAX 10V 1206 X7R 22uF +/- 10% t=0.071inchMAX

部品特性は設置環境、測定条件等により変化する場合があります。本データをご使用される際は実際の製品特性に対する参考 データとしてご活用ください。また、本データは予告無く追加・削除及び変更を行う場合があります。ご注文の際は、納入仕様書の ご確認をお願いします。