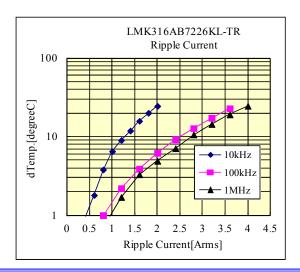

## ○*LMK316AB7226KL-TR*

10V 3216 X7R 22uF +/- 10% t=1.8mmMAX 10V 1206 X7R 22uF +/- 10% t=0.071inchMAX

部品特性は設置環境、測定条件等により変化する場合があります。本データをご使用される際は実際の製品特性に対する参考 データとしてご活用ください。また、本データは予告無く追加・削除及び変更を行う場合があります。ご注文の際は、納入仕様書の ご確認をお願いします。