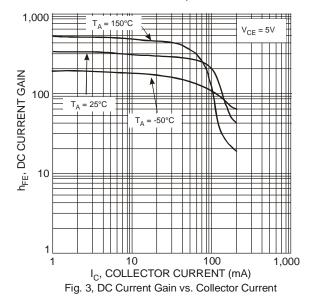

Fig. 1, Max Power Dissipation vs.
Ambient Temperature



Fig. 2, Collector Emitter Saturation Voltage vs. Collector Current





Ordering Information (Note 6)

| Device      | Packaging | Shipping         |  |  |  |
|-------------|-----------|------------------|--|--|--|
| BC857AT-7-F | SOT-523   | 3000/Tape & Reel |  |  |  |
| BC857BT-7-F | SOT-523   | 3000/Tape & Reel |  |  |  |
| BC857CT-7-F | SOT-523   | 3000/Tape & Reel |  |  |  |

Notes: 6. For packaging details, go to our website at http://www.diodes.com/datasheets/ap02007.pdf.

## **Marking Information**



XX = Product Type Marking Code (See Page 1), e.g. 3V = BC857AT

YM = Date Code Marking

Y = Year (ex: N = 2002)

M = Month (ex: 9 = September)

## Date Code Key

| Date Code Ney |      |      |      |      |      |      |      |      |      |      |      |      |      |      |      |
|---------------|------|------|------|------|------|------|------|--