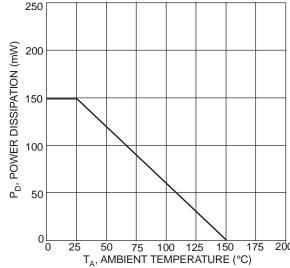

Fig. 1, Max Power Dissipation vs.
Ambient Temperature

Fig. 2, Collector Emitter Saturation Voltage vs. Collector Current

Ordering Information (Note 6)

| Device      | Packaging | Shipping         |  |  |  |
|-------------|-----------|------------------|--|--|--|
| BC857AT-7-F | SOT-523   | 3000/Tape & Reel |  |  |  |
| BC857BT-7-F | SOT-523   | 3000/Tape & Reel |  |  |  |
| BC857CT-7-F | SOT-523   | 3000/Tape & Reel |  |  |  |