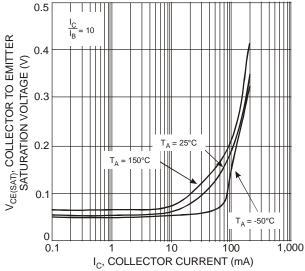

Fig. 1, Max Power Dissipation vs.
Ambient Temperature

Fig. 2, Collector Emitter Saturation Voltage vs. Collector Current

Ordering Information (Note 6)

| Device      | Packaging | Shipping         |  |  |  |
|-------------|-----------|------------------|--|--|--|
| BC857AT-7-F | SOT-523   | 3000/Tape & Reel |  |  |  |
| BC857BT-7-F | SOT-523   | 3000/Tape & Reel |  |  |  |
| BC857CT-7-F | SOT-523   | 3000/Tape & Reel |  |  |  |