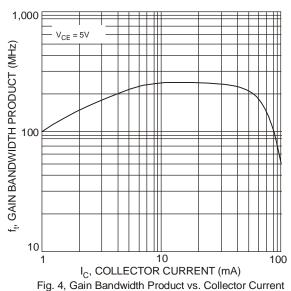

Fig. 1, Max Power Dissipation vs.
Ambient Temperature



Fig. 2, Collector Emitter Saturation Voltage vs. Collector Current





Ordering Information (Note 6)

| Device      | Packaging | Shipping         |  |  |  |
|-------------|-----------|------------------|--|--|--|
| BC857AT-7-F | SOT-523   | 3000/Tape & Reel |  |  |  |
| BC857BT-7-F | SOT-523   | 3000/Tape & Reel |  |  |  |
| BC857CT-7-F | SOT-523   | 3000/Tape & Reel |  |  |  |

Notes: 6. For packaging details, go to our website at http://www.diodes.com/datasheets/ap02007.pdf.

## **Marking Information**



XX = Product Type Marking Code (See Page 1), e.g. 3V = BC857AT

YM = Date Code Marking

Y = Year (ex: N = 2002)

M = Month (ex: 9 = September)

## Date Code Key

| Date Code Ney |      |      |      |      |      |      |      |      |      |      |      |      |      |      |      |
|---------------|------|------|------|------|------|------|------|----