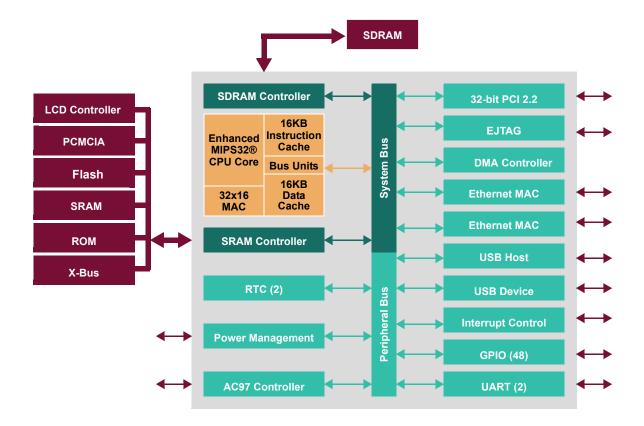

2 MAC per Every Other Clock
- Operate in Parallel to CPU Pipeline
- · Executes all Integer Multiply and Divide Instructions
- 32x16-bit MAC Hardware

### MMU

- Instruction and Data Watch Registers for Software Breakpoints
- Separate Interrupt Exception Vector
- TLB
  - 32 Dual-entry, Fully Associative
  - Variable Page Sizes 4KB-16MB
  - 4-entry ITB

### PCI

- PCI 2.2 Compliant Core
- Configurable as Host or Satellite
- 32-bit Address/Data Bus
- 33MHz/66MHz Source or Sink Clock
- PCI Boot Supported

## **EJTAG Support**

- Revision 2.5
- Probes Availability from Major Vendors

#### Low Power Consumption

| Core MHz | Core Voltage | Power  |
|----------|--------------|--------|
| 333      | 1.5          | <400mW |
| 400      | 1.5          | 700mW  |
| 500      | 1.8          | 1.2W   |



#### About RMI

Raza Microelectronics, Inc. (RMI®) is a fabless semiconductor company providing highly-integrated feature-rich products ranging from power-optimized System-on-a-Chip (SoC) solutions to High-Performance Processors for the Digital Consumer, Wireless, Networking and Security markets. RMI offers the most advanced and most complete MIPS-Based™ processing solutions with both 32/64-bit architectures supporting frequencies from 300MHz to 1.2GHz. The company is headquartered in Cupertino, CA with offices in Texas, India, Korea, Japan and China. More information about RMI can be found on the company's website at www.RazaMicro.com

© 2006 Raza Microelectronics, Inc. All right reserved. RMI and Au1500 are registered trademarks and RMI Alchemy is a trademark of Raza Microelectronics,