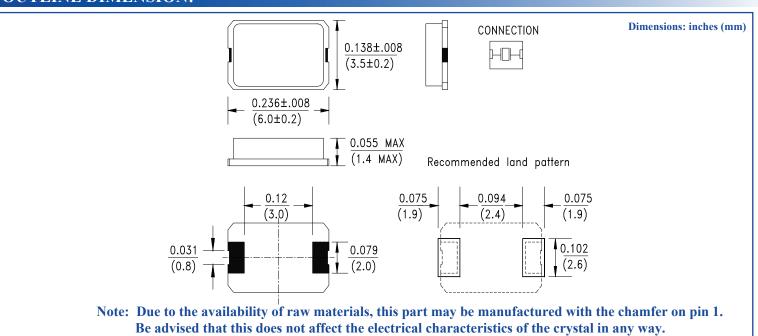

## **CERAMIC SMD MICRO MINIATURE MICROPROCESSOR CRYSTAL**

ABM7

(exempt per RoHS 2002/95/EC Annex (5)) RoHS/RoHS II Compliant



6.0 x 3.5 x 1.4mm

## **OPTIONS AND PART IDENTIFICATION:** (left blank if standard)



### **OUTLINE DIMENSION:**







# CERAMIC SMD MICRO MINIATURE MICROPROCESSOR CRYSTAL

ABM7

(exempt per RoHS 2002/95/EC Annex (5))

**RoHS/RoHS II Compliant** 



6.0 x 3.5 x 1.4mm

## **REFLOW PROFILE:**





ATTENTION: Abracon Corporation's products are COTS - Commercial-Off-The-Shelf products; suitable for Commercial, Industrial and, where designated, Automotive Applications. Abracon's products are not specifically designed for Military, Aviation, Aerospace, Life-dependant Medical applications or any application requiring high reliability where component failure could result in loss of life and/or property. For applications requiring high reliability and/or presenting an extreme operating environment, written consent and authorization from Abracon Corporation is required. Please contact Abracon Corporation for m