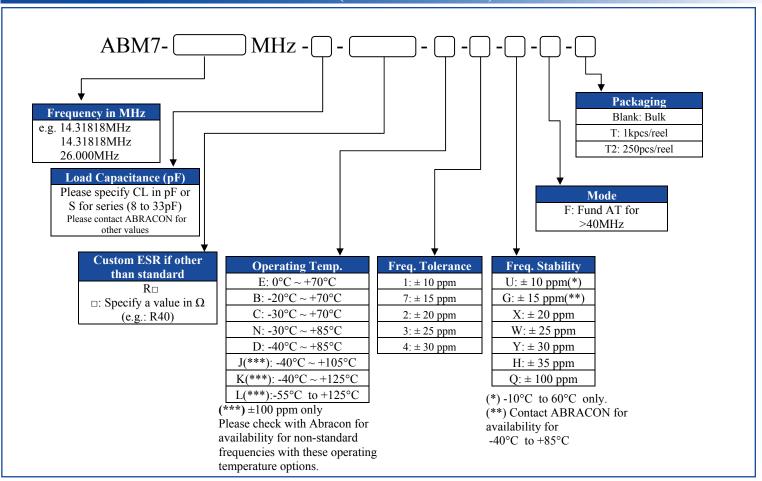

## **CERAMIC SMD MICRO MINIATURE MICROPROCESSOR CRYSTAL**

ABM7

(exempt per RoHS 2002/95/EC Annex (5)) RoHS/RoHS II Compliant



6.0 x 3.5 x 1.4mm

## **OPTIONS AND PART IDENTIFICATION:** (left blank if standard)



### **OUTLINE DIMENSION:**







# CERAMIC SMD MICRO MINIATURE MICROPROCESSOR CRYSTAL

ABM7

(exempt per RoHS 2002/95/EC Annex (5))

**RoHS/RoHS II Compliant** 



6.0 x 3.5 x 1.4mm

## **REFLOW PROFILE:**





ATTENTION: Abracon Corporation's products are COTS - Commercial-Off-The-Shelf products; suitable for Commercial, Industrial and, where designated, Automotive Applications. Abracon's products are not specifically designed for Military, Aviation, Aerospace, Life-dependant Medical applications or any application requiring high reliability where component failure could result in loss of life and/or property. For applications requiring high reliability and/or presenting an extreme operating environment, written consent and authorization from Abracon Corporation is required. Please con