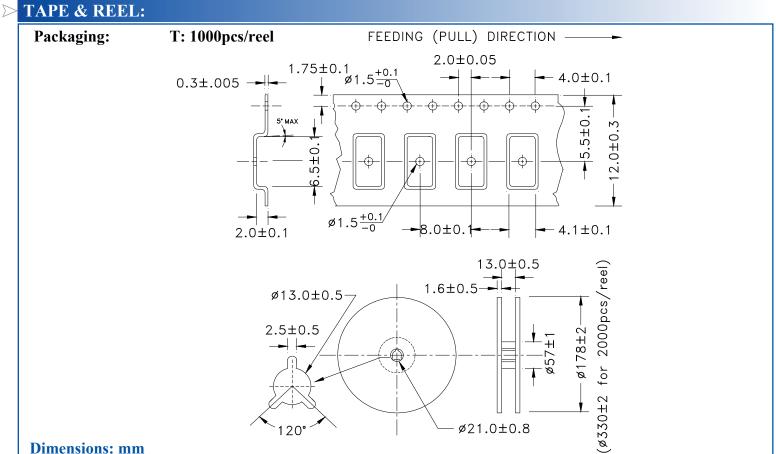

## **CERAMIC SMD MICRO MINIATURE MICROPROCESSOR CRYSTAL**

ABM7

(exempt per RoHS 2002/95/EC Annex (5)) RoHS/RoHS II Compliant



6.0 x 3.5 x 1.4mm

## **OPTIONS AND PART IDENTIFICATION:** (left blank if standard)



### **OUTLINE DIMENSION:**







# CERAMIC SMD MICRO MINIATURE MICROPROCESSOR CRYSTAL

ABM7

(exempt per RoHS 2002/95/EC Annex (5))

**RoHS/RoHS II Compliant** 



6.0 x 3.5 x 1.4mm

## **REFLOW PROFILE:**





ATTENTION: Abracon Corporation's products are COTS - Commercial-Off-The-Shelf products; suitable for Commercial, Industrial and, where designated, Automotive Applications. Abracon's products are not specifically designed for Military, Aviation, Aerospace, Life-dependant Medical applications or any application requiring high reliability where component failure could result in loss of life and/or property. For applications requiring high reliability and/or presenting an extreme operating environment, written consent and authorization from Abracon Corporation is required. Please contact Abracon Corporation for more information.