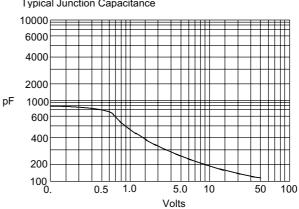

# Figure 3 Typical Junction Capacitance Micro Commercial Components

Junction Capacitance - pF*versus* Reverse Voltage - Volts

## SK23 thru SK210

 $\cdot M \cdot C \cdot C \cdot$ 

Figure 1
Typical Forward Characteristics

Figure 3
Typical Junction Capacitance

#### **Micro Commercial Components**

Junction Capacitance - pFversus Reverse Voltage - Volts

Figure 2
Typical Reverse Characteristics

Instantaneous Forward Current - Amperesversus Instantaneous Forward Voltage - Volts