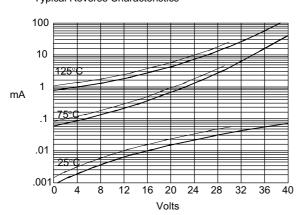

### **SK22**

Figure 1 Typical Forward Characteristics

Instantaneous Forward Current - Amperesversus Instantaneous Forward Voltage - Volts

Figure 2
Typical Reverse Characteristics

Typical Reverse Current - mAversus Reverse Voltage - Volts

#### **Micro Commercial Components**

Junction Capacitance - pFversus Reverse Voltage - Volts

Figure 2
Typical Reverse Characteristics

Instantaneous Forward Current - Amperesversus Instantaneous Forward Voltage - Volts

Typical Reverse Current - mAversus Reverse Voltage - Volts 