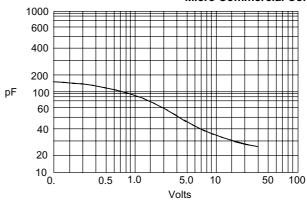

# Figure 3 Typical Junction Capacitance Micro Commercial Components

Junction Capacitance - pF*versus* Reverse Voltage - Volts

## SK23 thru SK210

 $\cdot M \cdot C \cdot C \cdot$ 

Figure 1
Typical Forward Characteristics

Figure 3
Typical Junction Capacitance

#### **Micro Commercial Components**

Junction Capacitance - pFversus Reverse Voltage - Volts

Figure 2
Typical Reverse Characteristics

Instantaneous Forward Current - Amperesversus Instantaneous Forward Voltage - Volts