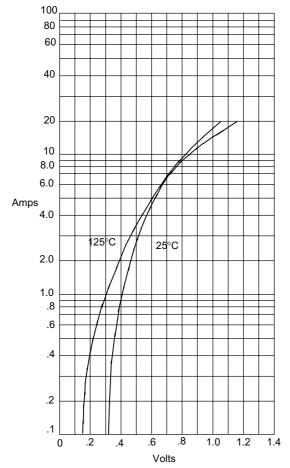

### **SK22**

Figure 1 Typical Forward Characteristics

Instantaneous Forward Current - Amperesversus Instantaneous Forward Voltage - Volts

Figure 2
Typical Reverse Characteristics

Typical Reverse Current - mAversus Reverse Voltage - Volts

## SK23 thru SK210

 $\cdot M \cdot C \cdot C \cdot$ 

Figure 1
Typical Forward Characteristics

Figure 3
Typical Junction Capacitance

#### **Micro Commercial Components**

Junction Capacitance - pFversus Reverse Voltage - Volts

Figure 2
Typical Reverse Characteristics

Instantaneous Forward Current - Amperesversus Instantaneous Forward Voltage - Volts