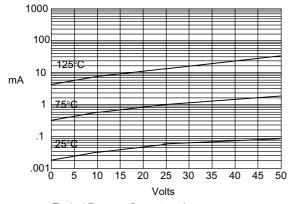

### **SK22**

Figure 1 Typical Forward Characteristics

Instantaneous Forward Current - Amperesversus Instantaneous Forward Voltage - Volts

Figure 2
Typical Reverse Characteristics

Typical Reverse Current - mAversus Reverse Voltage - Volts

#### **Micro Commercial Components**

Junction Capacitance - pFversus Reverse Voltage - Volts

Figure 2
Typical Reverse Characteristics

Instantaneous Forward Current - Amperesversus Instantaneous Forward Voltage - Volts

Typical Reverse Current - mAversus Reverse Voltage - Volts 