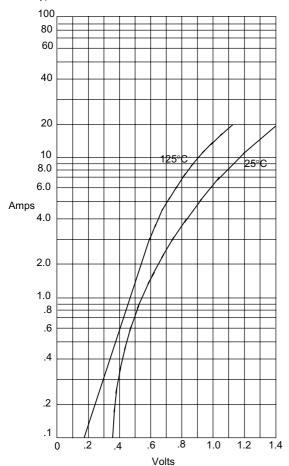

### **SK22**

Figure 1 Typical Forward Characteristics

Instantaneous Forward Current - Amperesversus Instantaneous Forward Voltage - Volts

Figure 2
Typical Reverse Characteristics

Typical Reverse Current - mAversus Reverse Voltage - Volts

## SK23 thru SK210

 $\cdot M \cdot C \cdot C \cdot$ 

Figure 1
Typical Forward Characteristics

Figure 3
Typical Junction Capacitance