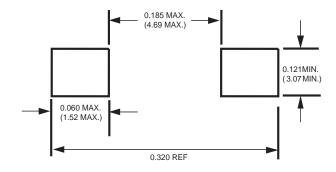

#### RATING AND CHARACTERISTICS CURVES (MURS320 THRU MURS360)





### **Mounting Pad Layout**



Dimensions in inches and (millimeters)



# **Marking Description**





# PACKAGING OF DIODE AND BRIDGE RECTIFIERS

#### REEL PACK

| PACKAGE | PACKING<br>CODE | EA PER<br>REEL | EA PER<br>INNER<br>BOX | COMPONENT<br>SPACE<br>(mm) | TAPE SPACE<br>(mm) | REEL DIA<br>(mm) | CARTON SIZE<br>(mm) | EA PER<br>CARTON | GROSS<br>WEIGHT(Kg) |
|---------|-----------------|----------------|------------------------|----------------------------|--------------------|------------------|---------------------|------------------|---------------------|
| SMC     | -W/-T           | 3,000          | 3,000                  |                            |                    | 330              | 360*355*360         | 24,000           | 11.50               |

#### **DISCLAIMER NOTICE**

Rectron Inc reserves the