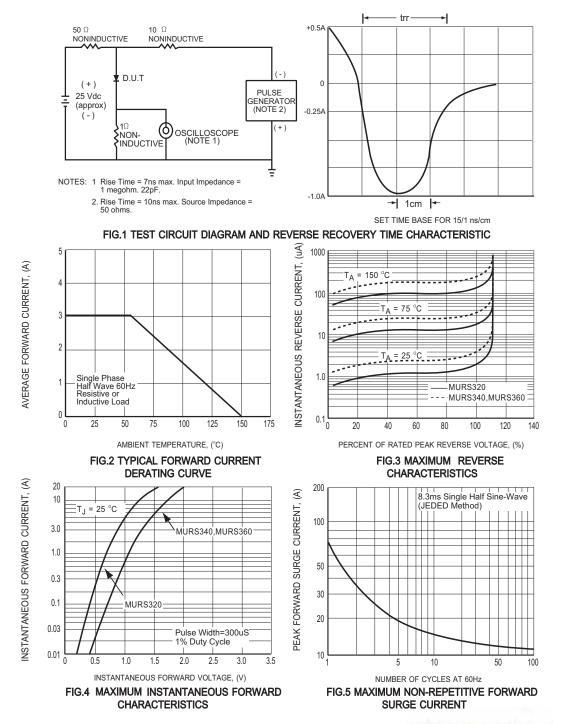

#### RATING AND CHARACTERISTICS CURVES (MURS320 THRU MURS360)





### **Mounting Pad Layout**



Dimensions in inches and (millimeters)



# **Marking Description**





# PACKAGING OF DIODE AND BRIDGE RECTIFIERS

#### REEL PACK

| PACKAGE | PACKING<br>CODE | EA PER<br>REEL | EA PER<br>INNER<br>BOX | COMPONENT<br>SPACE<br>(mm) | TAPE SPACE<br>(mm) | REEL DIA<br>(mm) | CARTON SIZE<br>(mm) | EA PER<br>CARTON | GROSS<br>WEIGHT(Kg) |
|---------|-----------------|----------------|------------------------|----------------------------|--------------------|------------------|---------------------|------------------|---------------------|
| SMC     | -W/-T           | 3,000          | 3,000                  |                            |                    | 330              | 360*355*360         | 24,000           | 11.50               |

#### **DISCLAIMER N