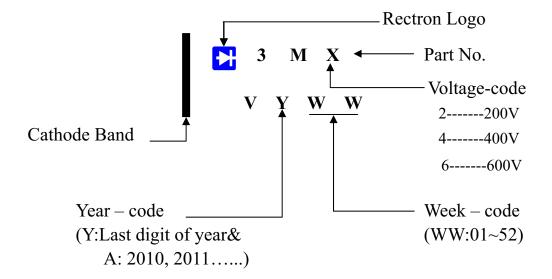

#### RATING AND CHARACTERISTICS CURVES (MURS320 THRU MURS360)





### **Mounting Pad Layout**



Dimensions in inches and (millimeters)



# **Marking Description**





# PACKAGING OF DIODE AND BRIDGE RECTIFIERS

#### REEL PACK

| PACKAGE | PACKING<br>CODE | EA PER<br>REEL | EA PER<br>INNER<br>BOX | COMPONENT<br>SPACE<br>(mm) | TAPE SPACE<br>(mm) | REEL DIA<br>(mm) | CARTON SIZE<br>(mm) | EA PER<br>CARTON | GROSS<br>WEIGHT(Kg) |
|---------|-----------------|----------------|------------------------|----------------------------|--------------------|------------------|---------------------|------------------|---------------------|
| SMC     | -W/-T           | 3,000          | 3,000                  |                            |                    | 330              | 360*355*360         | 24,000           | 11.50               |

#### **DISCLAIMER NOTICE**

Rectron Inc reserves the right to make changes without notice to any product specification here