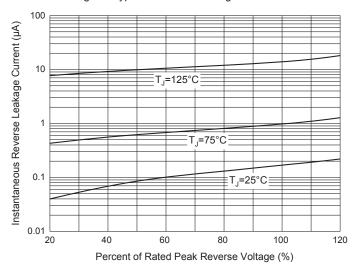

### **Curve Characteristics**

Fig. 3 - Typical Instantaneous Forward Characteristics

Fig. 4 - Typical Reverse Leakage Characteristics