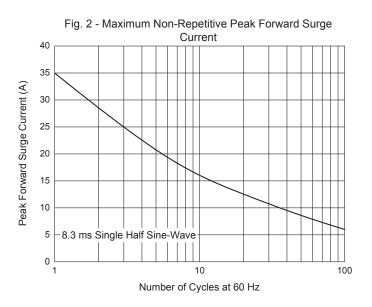

### **Curve Characteristics**



Fig. 3 - Typical Instantaneous Forward Characteristics





Fig. 4 - Typical Reverse Leakage Characteristics





# **Ordering Information**

| Device           | Packing              |
|------------------|----------------------|
| (Part Number)-TP | Tape&Reel:3Kpcs/Reel |

Note: Adding "-HF" Suffix For Halogen Free, eg. Part Number-TP-HF

### \*\*\*IMPORTANT NOTICE\*\*\*

**Micro Commercial Components Corp.** reserves the right to make changes without further notice to any product herein to make corrections, modifications, enhancements, improvements, or other changes. **Micro Commercial Components Corp**. does not assume any liability arising out of the application or use of any product described herein; neither does it convey any license under its patent rights, nor the rights of others. The user of products in such applications shall assume al