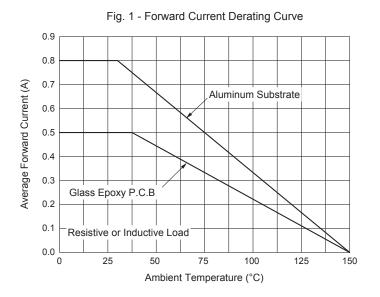

### **Curve Characteristics**

Fig. 3 - Typical Instantaneous Forward Characteristics

Fig. 4 - Typical Reverse Leakage Characteristics