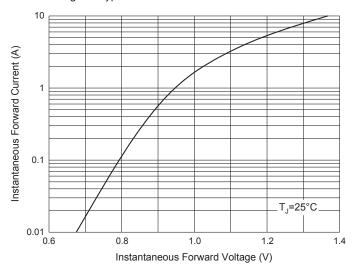

### **Curve Characteristics**

Fig. 3 - Typical Instantaneous Forward Characteristics

Fig. 4 - Typical Reverse Leakage Characteristics