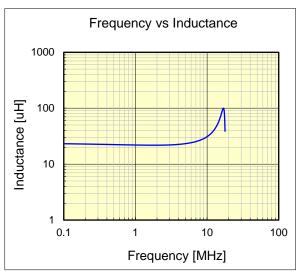

## NRS5030T220MMGJ

Dimension unit : mm unit: inch (0.193 +/- 0.008) Length: 4.9 + / - 0.2Width: 4.9 +/- 0.2 (0.193 + / - 0.008)Height: 3.0 max. (0.118 max. )

Saturation Current: 1,400 mA (max) 1,050 mA (max) Temp. rise Current: