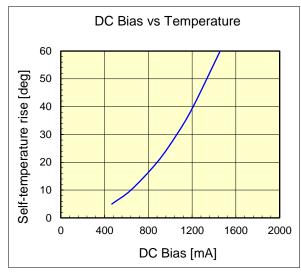

## NRS5030T220MMGJ

Dimension unit : mm unit: inch (0.193 +/- 0.008) Length: 4.9 + / - 0.2Width: 4.9 +/- 0.2 (0.193 + / - 0.008)Height: 3.0 max. (0.118 max. )

Saturation Current: 1,400 mA (max) 1,050 mA (max) Temp. rise Current:

> Saturation current typical: 30% reduction from initial L value. Temp rise Current typical: Temperature will rise by 40 deg C

The data is reference only. Electrical characteristics vary depending on environment or measurement condition. TAIYO YUDEN reserves the right to make change to the data at any time without notice. Before making final selection, please check product specification.