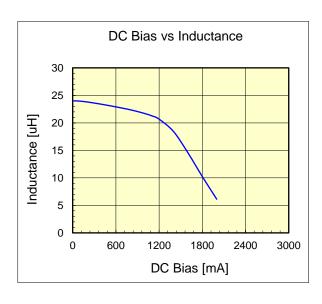

## NRS5030T220MMGJ

Dimension unit : mm unit: inch (0.193 +/- 0.008) Length: 4.9 + / - 0.2Width: 4.9 +/- 0.2 (0.193 + / - 0.008)Height: 3.0 max. (0.118 max. )

Saturation Current: 1,400 mA (max) 1,050 mA (max) Temp. rise Current:

> Saturation current typical: 30% reduction from initial L value. Temp rise Current typical: Temperature will rise by 40 deg C

The data is reference only. Electrical characteristics vary depending on environment or measurement condition. TAIYO YUDEN reserves the right to make change to the data at any time without notice. Before making final selection, please check product specification.