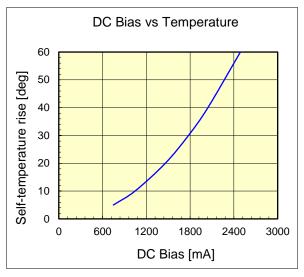

## NRS4018T4R7MDGJ

Width: 4.0 +/- 0.2 Height: 1.8 Inductance:

4.7 иΗ (test freq at 0.1MHz) DC Resistance: 0.07 / 0.084 ohm (typ/max)

unit : mm

4.0 + / - 0.2

max.

Saturation Current: 2,000 mA (max) 1,700 mA ( max ) Temp. rise Current:

> Saturation current typical: 30% reduction from initial L value. Temp rise Current typical: Temperature will rise by 40 deg C

The data is reference only. Electrical characteristics vary depending on environment or measurement condition. TAIYO YUDEN reserves the right to make change to the data at any time without notice. Before making final selection, please check product specification.