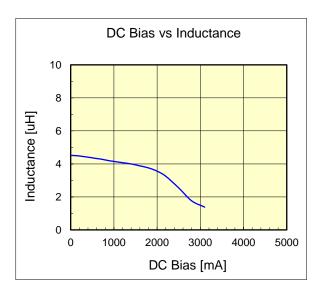

## NRS4018T4R7MDGJ

Width: 4.0 +/- 0.2 Height: 1.8 Inductance:

4.7 иΗ (test freq at 0.1MHz) DC Resistance: 0.07 / 0.084 ohm (typ/max)

unit : mm

4.0 + / - 0.2

max.

Saturation Current: 2,000 mA (max) 1,700 mA ( max ) Temp. rise Current:

> Saturation current typical: 30% reduction from initial L value. Temp rise Current typical: Temperature will rise by 40 deg C

The data is reference only. Electrical characteristics vary depending on environment or measurement condition. TAIYO YUDEN reserves the right to make change to the data at any time without notice. Before making final selection, please check product specification.