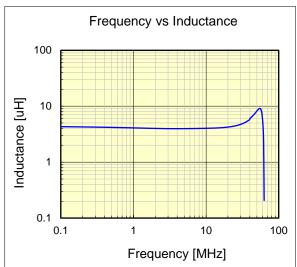

## NRS4018T4R7MDGJ

Width: 4.0 +/- 0.2 Height: 1.8 Inductance:

4.7 иΗ (test freq at 0.1MHz) DC Resistance: 0.07 / 0.084 ohm (typ/max)

unit : mm

4.0 + / - 0.2

max.

Saturation Current: 2,000 mA (max) 1,700 mA ( max ) Temp. rise Current: