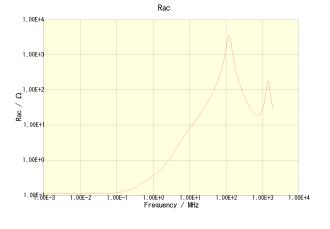

## NLCV32T-1R5M-PF

Characteristic Graphs (This is reference data, and does not guarantee the product's characteristics.)

NLCV32T-1R5M-PF

NLCV32T-1R5M-PF

NLCV32T-1R5M-PF

NLCV32T-1R5M-PF

•This PDF document was created based on the data listed on the TDK Corporation website. •All specifications are subject to change without notice. **⊗TDK** Inductors(Coils)

## NLCV32T-1R5M-PF

Characteristic Graphs (This is reference data, and does not guarantee the product's characteristics.)

NLCV32T-1R5M-PF(Amb. Temp. = 20degc)

NLCV32T-1R5M-PF(DC = 0A)

NLCV32T-1R5M-PF(DC = 0.415A)