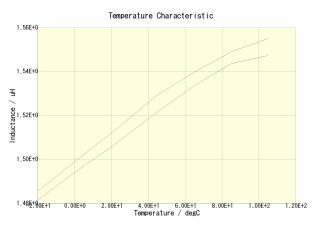

## NLCV32T-1R5M-PF

Characteristic Graphs (This is reference data, and does not guarantee the product's characteristics.)

NLCV32T-1R5M-PF(Amb. Temp. = 20degc)

NLCV32T-1R5M-PF(DC = 0A)

NLCV32T-1R5M-PF(DC = 0.415A)

NLCV32T-1R5M-PF(Amb. Temp. = 20degc)

•This PDF document was created based on the data listed on the TDK Corporation website. •All specifications are subject to change without notice.