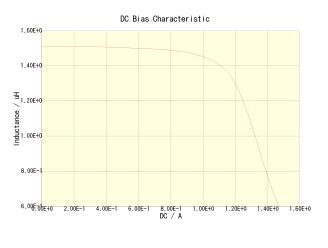

## NLCV32T-1R5M-PF

Characteristic Graphs (This is reference data, and does not guarantee the product's characteristics.)

NLCV32T-1R5M-PF(Amb. Temp. = 20degc)

NLCV32T-1R5M-PF(DC = 0A)

NLCV32T-1R5M-PF(DC = 0.415A)