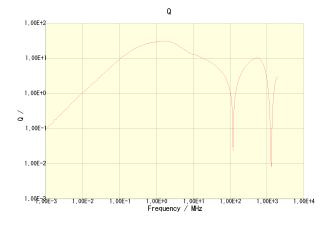

## NLCV32T-1R5M-PF

Characteristic Graphs (This is reference data, and does not guarantee the product's characteristics.)

NLCV32T-1R5M-PF

NLCV32T-1R5M-PF

NLCV32T-1R5M-PF

NLCV32T-1R5M-PF

•This PDF document was created based on the data listed on the TDK Corporation website. •All specifications are subject to change without notice. **⊗TDK** Inductors(Coils)

## NLCV32T-1R5M-PF

Characteristic Graphs (This is reference data, and does not guarantee the product's characteristics.)

NLCV32T-1R5M-PF(Amb. Temp. = 20degc)

NLCV32T-1R5M-PF(DC = 0A)

NLCV32T-1R5M-PF(DC = 0.415A)