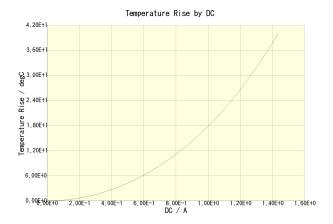

## NLCV32T-1R5M-PF

Characteristic Graphs (This is reference data, and does not guarantee the product's characteristics.)

NLCV32T-1R5M-PF(Amb. Temp. = 20degc)

NLCV32T-1R5M-PF(DC = 0A)

NLCV32T-1R5M-PF(DC = 0.415A)