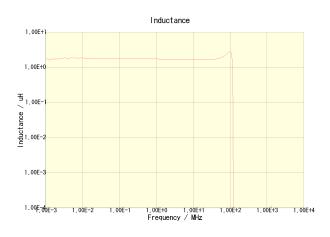

## NLCV32T-1R5M-PF

Characteristic Graphs (This is reference data, and does not guarantee the product's characteristics.)

NLCV32T-1R5M-PF

NLCV32T-1R5M-PF

NLCV32T-1R5M-PF

NLCV32T-1R5M-PF

•This PDF document was created based on the data listed on the TDK Corporation website. •All specifications are subject to change without notice. **⊗TDK** Inductors(Coils)

## NLCV32T-1R5M-PF

Characteristic Graphs (This is reference data, and does not guarantee the product's characteristics.)

NLCV32T-1R5M-PF(Amb. Temp. = 20degc)

NLCV32T-1R5M-PF(DC = 0A)

NLCV32T-1R5M-PF(DC = 0.415A)