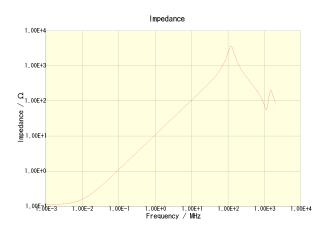

## NLCV32T-1R5M-PF

Characteristic Graphs (This is reference data, and does not guarantee the product's characteristics.)

NLCV32T-1R5M-PF

NLCV32T-1R5M-PF

NLCV32T-1R5M-PF

NLCV32T-1R5M-PF

•This PDF document was created based on the data listed on the TDK Corporation website. •All specifications are subject to change without notice. **⊗TDK** Inductors(Coils)

## NLCV32T-1R5M-PF

Characteristic Graphs (This is reference data, and does not guarantee the product's characteristics.)

NLCV32T-1R5M-PF(Amb. Temp. = 20degc)

NLCV32T-1R5M-PF(DC = 0A)

NLCV32T-1R5M-PF(DC = 0.415A)