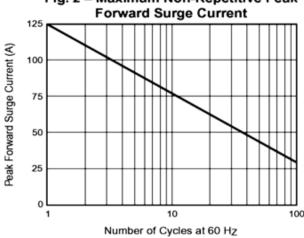

Fig. 2 - Maximum Non-Repetitive Peak Forward Surge Current

Fig. 4 - MUR460 Typical Reverse Characteristics