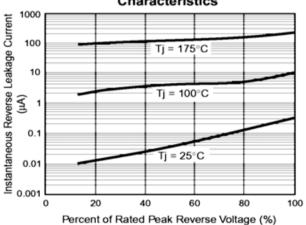

Fig. 2 - Maximum Non-Repetitive Peak Forward Surge Current

Fig. 4 - MUR460 Typical Reverse Characteristics