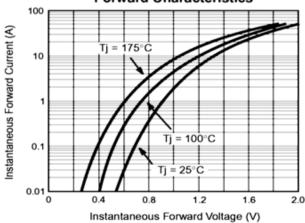

## **Ratings and Characteristics Curves**

 $(T_A = 25^{\circ}C \text{ unless otherwise noted})$ 

Fig. 3 - MUR460 Typical Instantaneous **Forward Characteristics** 

Fig. 5 - Typical Junction Capacitance per Leg