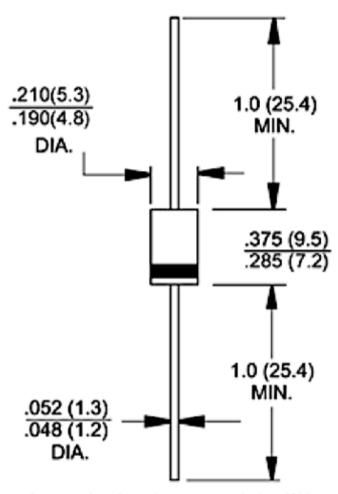

## **MUR440 and MUR460**

Ultrafast Recovery Rectifiers Reverse Voltage 400V to 600V Forward Current 4.0A

**Package Outline Dimensions** 

**DO-201AD** 

Dimensions in inches and (millimeters)