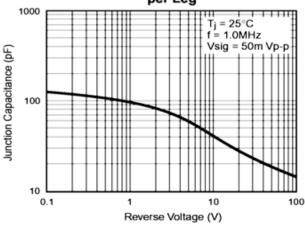

## **Ratings and Characteristics Curves**

 $(T_A = 25^{\circ}C \text{ unless otherwise noted})$ 

Fig. 3 - MUR460 Typical Instantaneous **Forward Characteristics** 

Fig. 5 - Typical Junction Capacitance per Leg