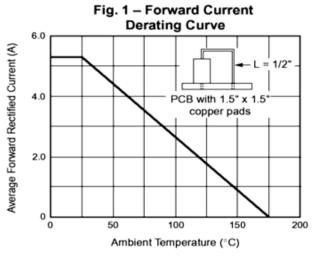

## **Ratings and Characteristics Curves**

 $(T_A = 25^{\circ}C \text{ unless otherwise noted})$ 

Fig. 3 - MUR460 Typical Instantaneous **Forward Characteristics** 

Fig. 5 - Typical Junction Capacitance per Leg