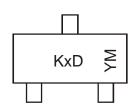

## Marking Information

 $\begin{aligned} &\mathsf{KxD} = \mathsf{Product Type Marking Code, ex: K2D} = \mathsf{MMBTA13} \\ &\mathsf{YM} = \mathsf{Date Code Marking} \\ &\mathsf{Y} = \mathsf{Year ex: N} = 2002 \\ &\mathsf{M} = \mathsf{Month ex: 9} = \mathsf{September} \end{aligned}$ 