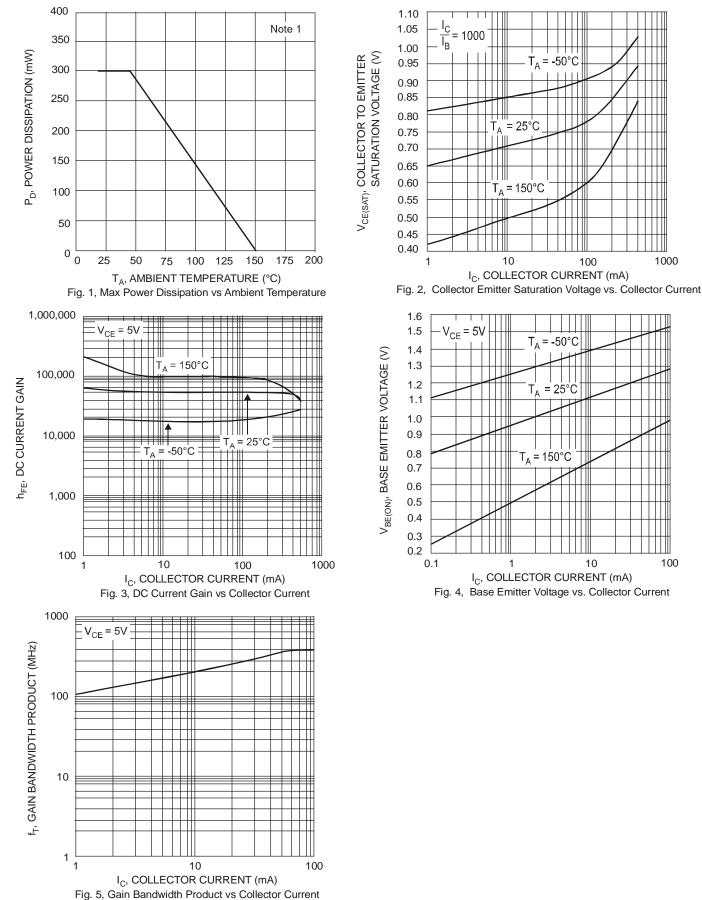

## Ordering Information (Note 5)

| Device      | Packaging | Shipping         |  |  |  |  |
|-------------|-----------|------------------|--|--|--|--|
| MMBTA13-7-F | SOT-23    | 3000/Tape & Reel |  |  |  |  |
| MMBTA14-7-F | SOT-23    | 3000/Tape & Reel |  |  |  |  |

Notes: 5. For packaging details, go to our website at http://www.diodes.com/datasheets/ap02007.pdf.

## Marking Information



 $\begin{aligned} &\mathsf{KxD} = \mathsf{Product Type Marking Code, ex: K2D} = \mathsf{MMBTA13} \\ &\mathsf{YM} = \mathsf{Date Code Marking} \\ &\mathsf{Y} = \mathsf{Year ex: N} = 2002 \\ &\mathsf{M} = \mathsf{Month ex: 9} = \mathsf{September} \end{aligned}$ 

Date Code Key

| Year  | 1998 | 1999 | 2000 | 2001 | 2002 | 2003 | 2004 | 2005 | 2006 | 2007 | 2008 | 2009 | 2010 | 2011 | 2012 |
|-----