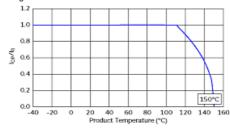

Max. current (DC, AC) as function of product temperature (derating curve).

Derating of Rated Current

2 of 3