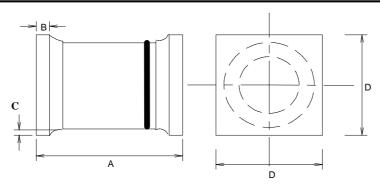

### Outline Drawing

\*Cathode is denoted by a black band on a white body.

|   | Dimensions in Inches |       |  |
|---|----------------------|-------|--|
|   | 1N5807US - 1N5811US  |       |  |
|   | MIN                  | MAX   |  |
| А | 0.2                  | 0.225 |  |
| В | 0.019                | 0.028 |  |
| С | 0.003                | -     |  |
| D | 0.137                | 0.148 |  |