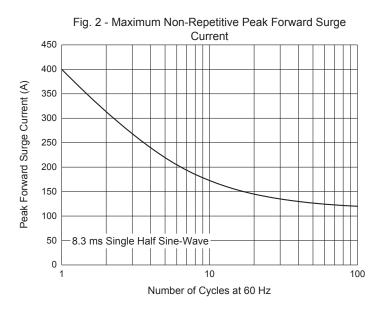

## **Curve Characteristics**



Fig. 3 - Typical Instantaneous Forward Characteristics





Fig. 4 - Typical Reverse Leakage Characteristics





# **Ordering Information**

| Device         | Packing                                   |
|----------------|-------------------------------------------|
| Part Number-BP | Bulk:15pcs/Tube,750pcs/Box,1500pcs/Carton |

Note: Adding "-HF" Suffix For Halogen Free, eg. Part Number-BP-HF

#### \*\*\*IMPORTANT NOTICE\*\*\*

**Micro Commercial Components Corp.** reserves the right to make changes without further notice to any product herein to make corrections, modifications, enhancements, improvements, or other changes. **Micro Commercial Components Corp**. does not assume any liability arising out of the application or use of any product described herein; neither does it convey any license under its patent rights, nor the rights of others.