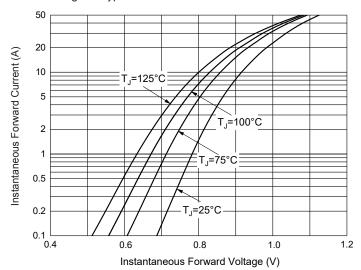

## **Curve Characteristics**

Fig. 3 - Typical Instantaneous Forward Characteristics

Fig. 4 - Typical Reverse Leakage Characteristics