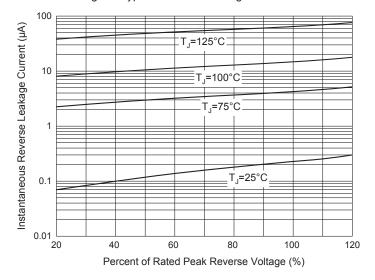

## **Curve Characteristics**

Fig. 3 - Typical Instantaneous Forward Characteristics

Fig. 4 - Typical Reverse Leakage Characteristics