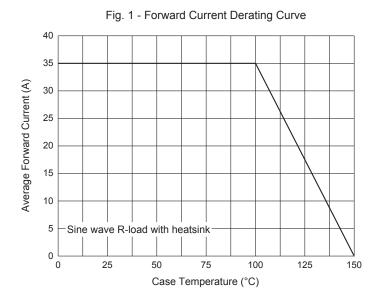

## **Curve Characteristics**



Fig. 3 - Typical Instantaneous Forward Characteristics





Fig. 4 - Typical Reverse Leakage Characteristics





# **Ordering Information**

| Device         | Packing                                   |
|----------------|-------------------------------------------|
| Part Number-BP | Bulk:15pcs/Tube,750pcs/Box,1500pcs/Carton |

Note: Adding "-HF" Suffix For Halogen Free, eg. Part Number-BP-HF

#### \*\*\*IMPORTANT NOTICE\*\*\*

**Micro Commercial Components Corp.** reserves the right to make changes without further notice to any product herein to make corrections, modifications, enhancements, improvements, or other changes. **Micro Commercial Components Corp**. does not assume any liability arising out of the application or use of any product described herein; neither does it convey an