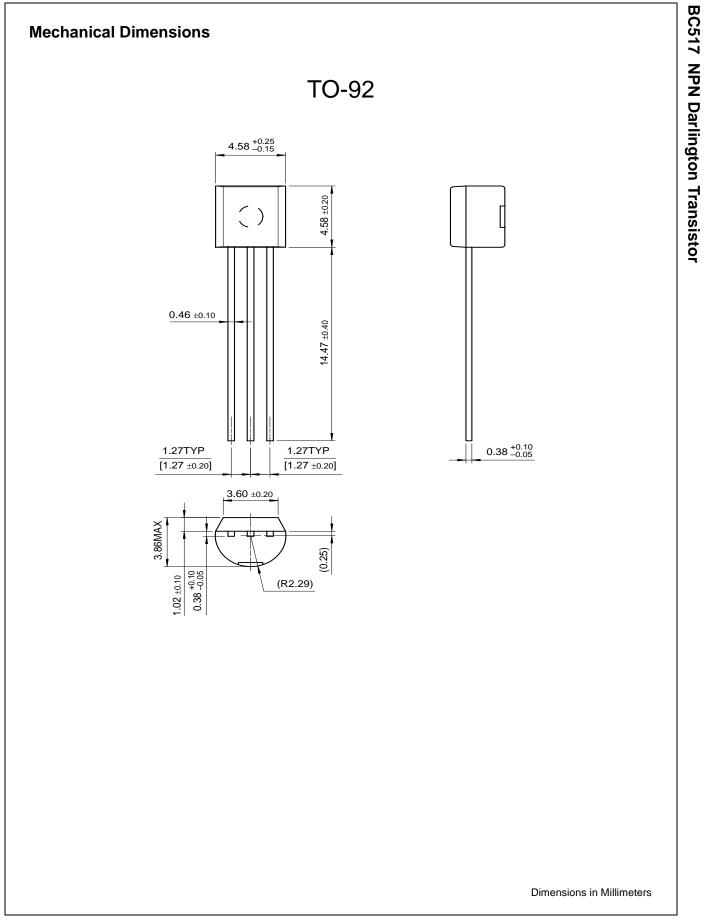

2

# TRADEMARKS

The following are registered and unregistered trademarks Fairchild Semiconductor owns or is authorized to use and is not intended to be an exhaustive list of all such trademarks.

| ACEx™                                | FAST®                         | IntelliMAX™            | POP™                            | SPM™                  |
|--------------------------------------|-------------------------------|------------------------|---------------------------------|-----------------------|
| ActiveArray™                         | FASTr™                        | ISOPLANAR™             | Power247 <sup>™</sup>           | Stealth™              |
| Bottomless™                          | FPS™                          | LittleFET™             | PowerEdge™                      | S