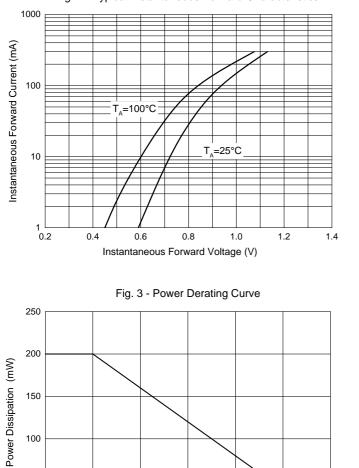

## **Curve Characteristics**

Fig. 1 - Typical Instantaneous Forward Characteristics

Fig. 2 - Typical Reverse Leakage Characteristics

50

0 L 0

25

50

75