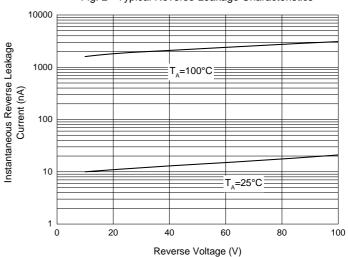

## **Curve Characteristics**

Fig. 1 - Typical Instantaneous Forward Characteristics

Fig. 2 - Typical Reverse Leakage Characteristics

50

0 L 0

25

50

75