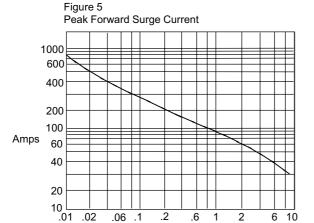

# GS1A thru GS1M

Peak Forward Surge Current - Amperes*versus* Pulse Duration - Milliseconds (mS)

mS