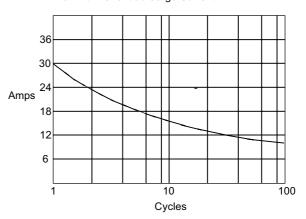

## **Micro Commercial Components**

Figure 1
Typical Forward Characteristics

Instantaneous Forward Current - Amperes*versus* Instantaneous Forward Voltage - Volts

Figure 3
Maximum Overload Surge Current

Peak Forward Current - Amperes*versus* Number of Cycles at 60Hz