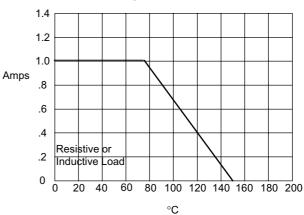

Figure 4
Forward Derating Curve

Average Forward Rectified Current - Amperesversus Ambient Temperature - $^{\circ}C$ 

Figure 2 Junction Capacitance

Junction Capacitance - pF $\it versus$ Reverse Junction Potential (Applied V + 0.7 Volts) - Volts