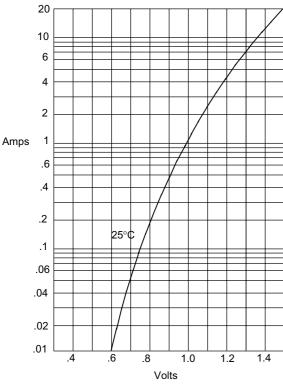

## **Micro Commercial Components**

Figure 1
Typical Forward Characteristics

Instantaneous Forward Current - Amperes*versus* Instantaneous Forward Voltage - Volts

Figure 3
Maximum Overload Surge Current

Peak Forward Current - Amperes*versus* Number of Cycles at 60Hz