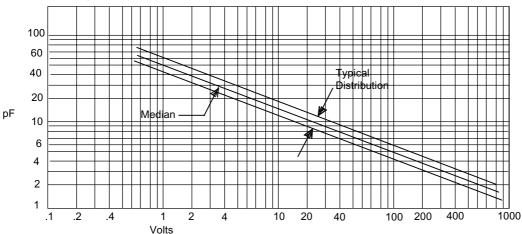

Figure 4
Forward Derating Curve

Average Forward Rectified Current - Amperesversus Ambient Temperature - $^{\circ}C$ 

Figure 2 Junction Capacitance

Junction Capacitance - pF $\it versus$ Reverse Junction Potential (Applied V + 0.7 Volts) - Volts