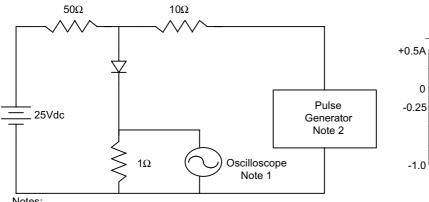

## ES1AE thru ES1ME

Peak Forward Surge Current - Amperesversus Number Of Cycles At 60Hz - Cycles

Figure 6 Reverse Recovery Time Characteristic And Test Circuit Diagram

Notes:

1. Rise Time = 7ns max. Input impedance = 1 megohm, 22pF 2. Rise Time = 10ns max. Source impedance = 50 ohms

3. Resistors are non-inductive

Downloaded from Arrow.com.