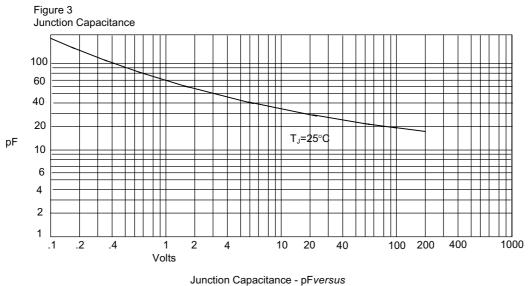

# ES1AE thru ES1ME

Figure 1 Typical Forward Characteristics



Instantaneous Forward Current - Amperesversus Instantaneous Forward Voltage - Volts





Reverse Voltage - Volts

- www.mccsemi.com





## ES1AE thru ES1ME



Peak Forward Surge Current - Amperesversus Number Of Cycles At 60Hz - Cycles

Figure 6 Reverse Recovery Time Characteristic And Test Circuit Diagram





Notes:

1. Rise Time = 7ns max. Input impedance = 1 megohm, 22pF 2. Rise Time = 10ns max. Source impedance = 50 ohms

3. Resistors are non-inductive



Downloaded from Arrow.com.



### **Ordering Information :**

| Device         | Packing               |
|----------------|-----------------------|
| Part Number-TP | Tape&Reel: 6Kpcs/Reel |

Note : Adding "-HF" suffix for halogen free, eg. Part Number-TP-HF

#### **\*\*\*IMPORTANT NOTICE\*\*\***

*Micro Commercial Components Corp.* reserves the right to make changes without further notice to any product herein to mak