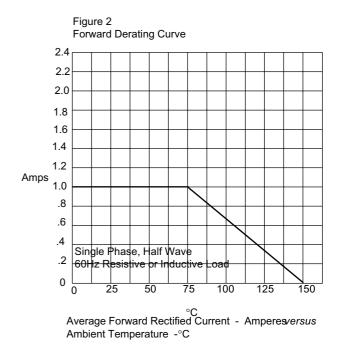

## ES1AE thru ES1ME

Peak Forward Surge Current - Amperesversus Number Of Cycles At 60Hz - Cycles

Figure 6 Reverse Recovery Time Characteristic And Test Circuit Diagram

Notes:

1. Rise Time = 7ns max. Input impedance = 1 megohm, 22pF 2. Rise Time = 10ns max. Source impedance = 50 ohms