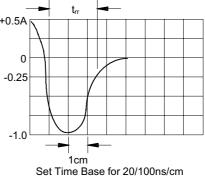

## ES1AE thru ES1ME

Peak Forward Surge Current - Amperesversus Number Of Cycles At 60Hz - Cycles

Figure 6 Reverse Recovery Time Characteristic And Test Circuit Diagram

Notes:

1. Rise Time = 7ns max. Input impedance = 1 megohm, 22pF 2. Rise Time = 10ns max. Source impedance = 50 ohms

3. Resistors are non-inductive

Downloaded from Arrow.com.