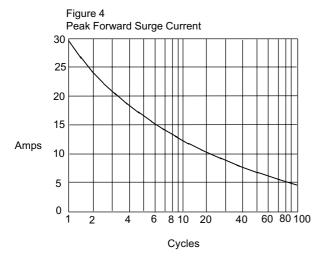

## ES1AE thru ES1ME

Peak Forward Surge Current - Amperesversus Number Of Cycles At 60Hz - Cycles

Figure 6 Reverse Recovery Time Characteristic And Test Circuit Diagram

Notes:

1. Rise Time = 7ns max. Input impedance = 1 megohm, 22pF 2. Rise Time = 10ns max. Source impedance = 50 ohms