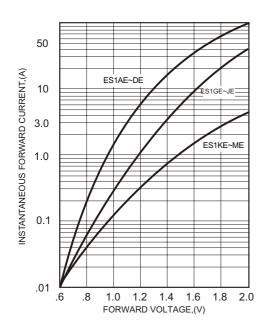

# ES1AE thru ES1ME

Figure 1 Typical Forward Characteristics

Instantaneous Forward Current - Amperesversus Instantaneous Forward Voltage - Volts

Reverse Voltage - Volts

- www.mccsemi.com