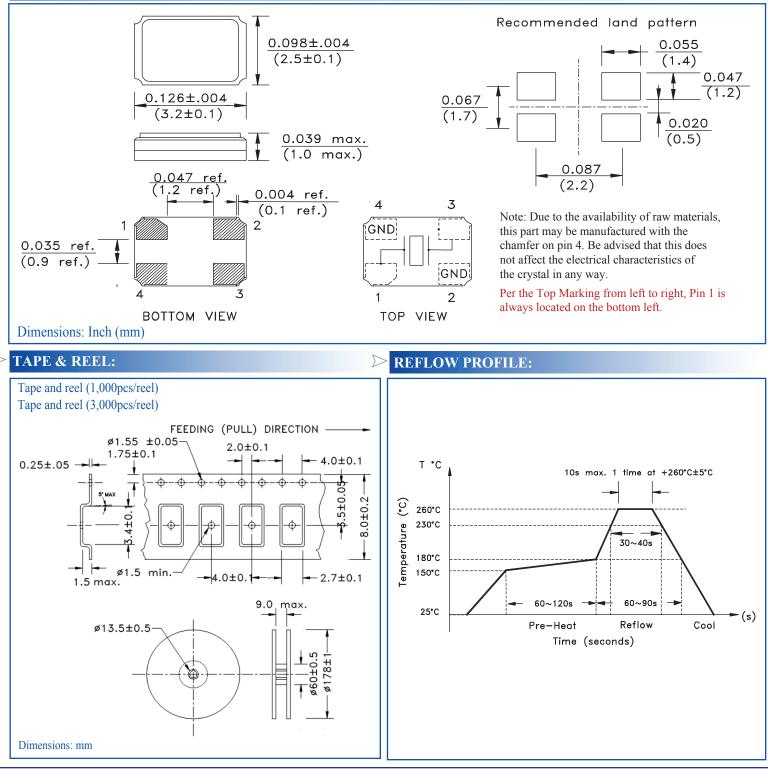

## ULTRA MINIATURE CERAMIC GLASS SEALED SMD CRYSTAL

ABM8G

ABM8G

Pb in glass exemption 7 (c)-I per RoHS II 2011/65/EU Annex

RoHS/RoHS II Compliant

**OUTLINE DRAWING:** 

Need a test socket for the ABM8G Series? To view compatible **PRECISION TEST & BURN-IN SOCKETS** for these parts, **click here.** 