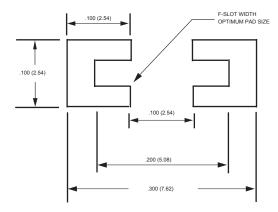

## RATING AND CHARACTERISTICS CURVES (SM4001 THRU SM4007)



## **Mounting Pad Layout**



Dimensions in inches and (millimeters)



## DISCLAIMER NOTICE

Rectron Inc reserves the right to make changes without notice to any product specification herein, to make corrections, modifications, enhancements or other changes. Rectron Inc or anyone on its behalf assumes no responsibility or liability for any errors or inaccuracies. Data sheet specifications and its information contained are intended to provide a product description only. "Typical" parameters which may be included on RECTRON data sheets and/ or specifications can and do vary in different applications and actual performance may vary over time. Rectron Inc does not assume any liability arising out of the application or use of any product or circuit.

Rectron products are not designed, intended or authorized for use in me