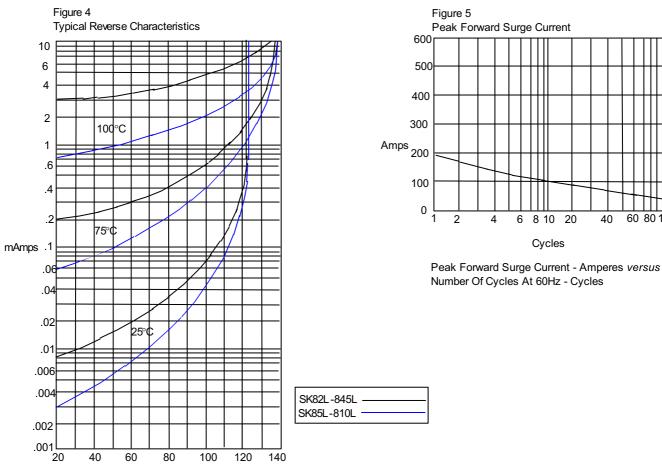

# SK82L thru SK810L

**Micro Commercial Components** 

8 10 20

Cycles

Volts Instantaneous Reverse Leakage Current - MicroAmperes versus

Percent Of Rated Peak Reverse Voltage - Volts

60 80 100

40