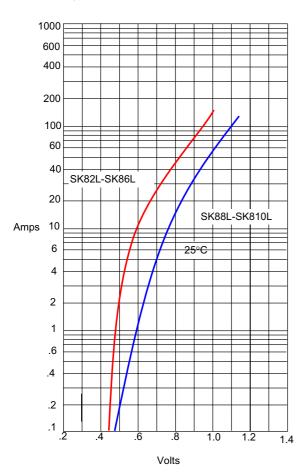

Instantaneous Forward Current - Amperes versus Instantaneous Forward Voltage - Volts

Reverse Voltage - Volts