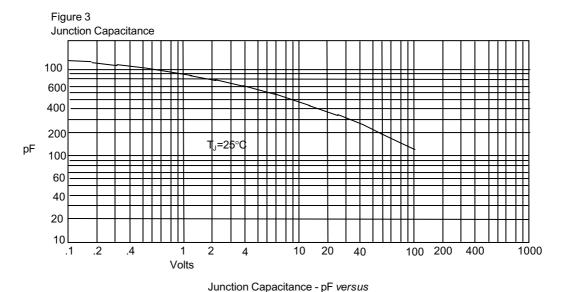

# SK82L thru SK810L

**Micro Commercial Components** 

8 10 20

Cycles

Volts Instantaneous Reverse Leakage Current - MicroAmperes versus

Percent Of Rated Peak Reverse Voltage - Volts

60 80 100

40