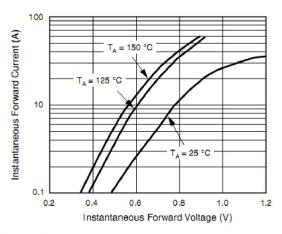

## Ratings and Characteristics Curves (T<sub>A</sub> = 25°C unless otherwise noted)

Figure 1. Forward Derating Curve

Figure 3. Typical Instantaneous Forward Characteristics Per Diode

Figure 4. Typical Reverse Characteristics Per Diode