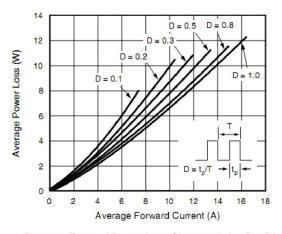

Figure 2. Forward Power Loss Characteristics Per Diode

Figure 5. Typical Junction Capacitance Per Diode

Figure 6. Typical Transient Thermal Impedance Per Diode