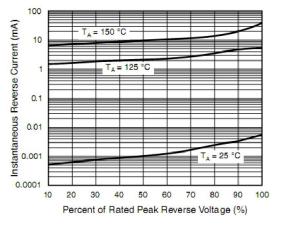

## Ratings and Characteristics Curves (T<sub>A</sub> = 25°C unless otherwise noted)

Figure 1. Forward Derating Curve

Figure 3. Typical Instantaneous Forward Characteristics Per Diode

Figure 4. Typical Reverse Characteristics Per Diode