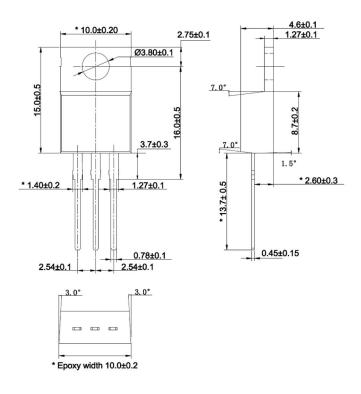

Schottky Barrier Rectifier Reverse Voltage 200 V Forward Current 30 A

## Ratings and Characteristics Curves (T<sub>A</sub> = 25°C unless otherwise noted)



Figure 1. Forward Derating Curve



Figure 3. Typical Instantaneous Forward Characteristics Per Diode



Figure 4. Typical Reverse Characteristics Per Diode



Figure 2. Forward Power Loss Characteristics Per Diode



Figure 5. Typical Junction Capacitance Per Diode



Figure 6. Typical Transient Thermal Impedance Per Diode



## **MBR30200CT**

Schottky Barrier Rectifier

Reverse Voltage 200 V Forward Current 30 A

## **Package Outline Dimensions**

in millimeters TO-220-AB