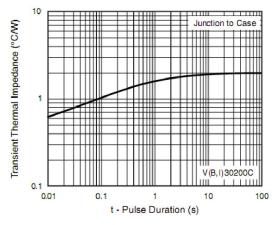

Figure 2. Forward Power Loss Characteristics Per Diode

Figure 5. Typical Junction Capacitance Per Diode

Figure 6. Typical Transient Thermal Impedance Per Diode