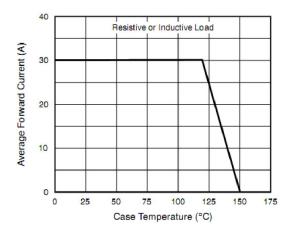

## Ratings and Characteristics Curves (T<sub>A</sub> = 25°C unless otherwise noted)

Figure 1. Forward Derating Curve

Figure 3. Typical Instantaneous Forward Characteristics Per Diode

Figure 4. Typical Reverse Characteristics Per Diode