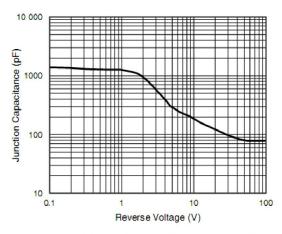

Figure 2. Forward Power Loss Characteristics Per Diode

Figure 5. Typical Junction Capacitance Per Diode

Figure 6. Typical Transient Thermal Impedance Per Diode